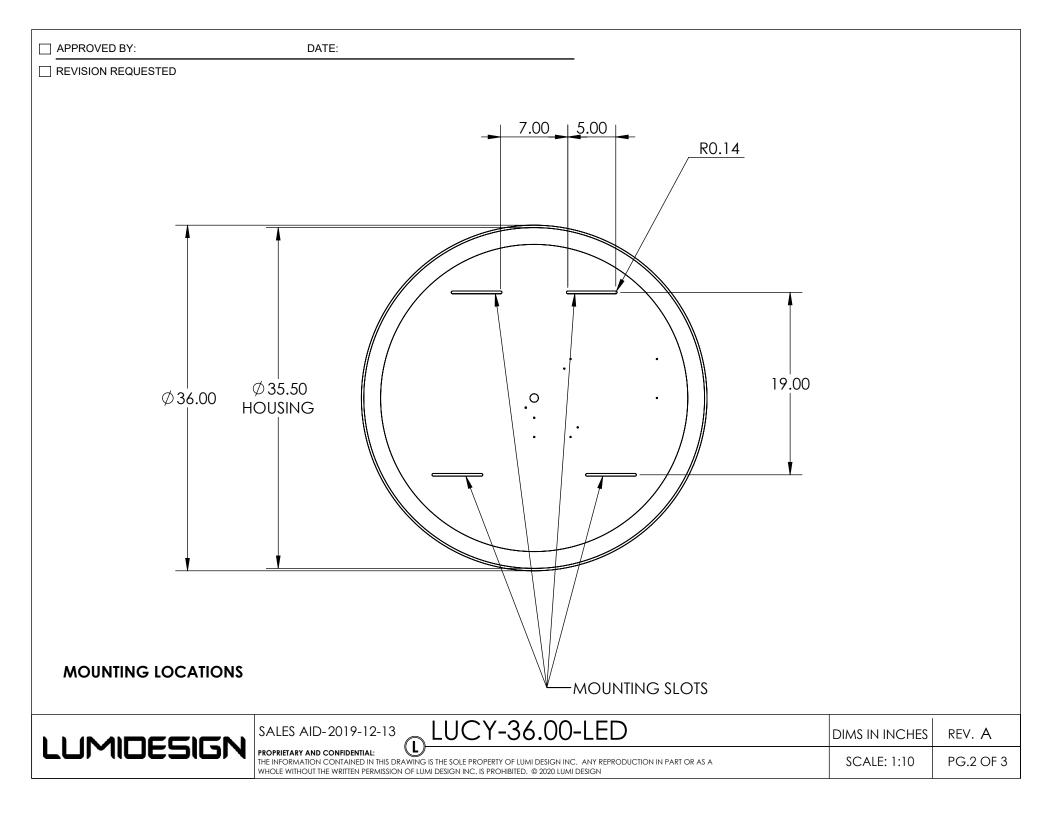

## \*BY APPROVING THIS DRAWING YOU ARE ENSURING THAT THESE DIMENSIONS HAVE BEEN FIELD VERIFIED.

REVISION REQUESTED

|                          |                                |                      | ATION CHECKLIST                                                                                                                   |       |                |    |  |
|--------------------------|--------------------------------|----------------------|-----------------------------------------------------------------------------------------------------------------------------------|-------|----------------|----|--|
| LED TEMPERATURE (KELVIN) |                                | 2700K                | 3000K                                                                                                                             | 4100K | CUSTOM _       | ]  |  |
| LINE VOLTAGE DIMMING REG |                                | REQUIRED             |                                                                                                                                   |       |                |    |  |
| 0-10 V DIMMING           |                                | REQUIRED             | REQUIRED                                                                                                                          |       |                |    |  |
|                          |                                | STANDARD SP          | ECIFICATIONS                                                                                                                      |       |                |    |  |
| LED SPECIFICATIONS       |                                |                      | AVG RATED LIFE (hrs): 80000                                                                                                       |       |                |    |  |
|                          |                                | TOTAL LU             | TOTAL LUMENS @ SOURCE: 4800                                                                                                       |       | LUMENS: 600/FT |    |  |
|                          |                                |                      | CRI: 89-91                                                                                                                        |       |                |    |  |
|                          |                                |                      | LED CHIPSET: EPISTAR                                                                                                              |       |                |    |  |
| POWER SPECIFICATION      |                                |                      | 24V DC                                                                                                                            |       |                |    |  |
|                          |                                |                      | NOMINAL LENGTH (FT): 8'                                                                                                           |       |                |    |  |
|                          |                                |                      | NOMINAL WATTAGE: 5 WATTS/FT                                                                                                       |       |                |    |  |
|                          | SALES AID-2019-12-             | <sup>13</sup> LUCY-3 | LUCY-36.00-LED                                                                                                                    |       | DIMS IN INCHES | RE |  |
| MIDESIGN                 | THE INFORMATION CONTAINED IN T |                      | IG IS THE SOLE PROPERTY OF LUMI DESIGN INC. ANY REPRODUCTION IN PART OR AS A<br>UMI DESIGN INC. IS PROHIBITED. © 2020 LUMI DESIGN |       |                | PG |  |