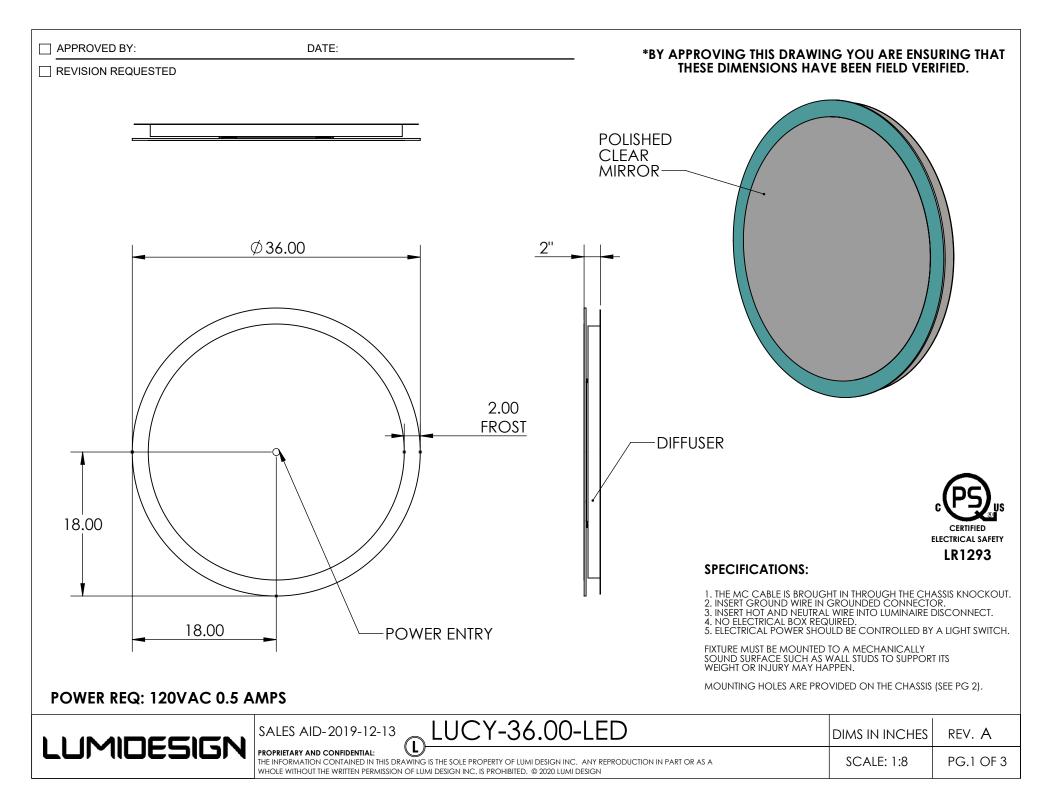

## \*BY APPROVING THIS DRAWING YOU ARE ENSURING THAT THESE DIMENSIONS HAVE BEEN FIELD VERIFIED.

REVISION REQUESTED

|                          |                                |                      | ATION CHECKLIST                                                                                                                   |       |                |    |  |
|--------------------------|--------------------------------|----------------------|-----------------------------------------------------------------------------------------------------------------------------------|-------|----------------|----|--|
| LED TEMPERATURE (KELVIN) |                                | 2700K                | 3000K                                                                                                                             | 4100K | CUSTOM _       | ]  |  |
| LINE VOLTAGE DIMMING REG |                                | REQUIRED             |                                                                                                                                   |       |                |    |  |
| 0-10 V DIMMING           |                                | REQUIRED             | REQUIRED                                                                                                                          |       |                |    |  |
|                          |                                | STANDARD SP          | ECIFICATIONS                                                                                                                      |       |                |    |  |
| LED SPECIFICATIONS       |                                |                      | AVG RATED LIFE (hrs): 80000                                                                                                       |       |                |    |  |
|                          |                                | TOTAL LU             | TOTAL LUMENS @ SOURCE: 4800                                                                                                       |       | LUMENS: 600/FT |    |  |
|                          |                                |                      | CRI: 89-91                                                                                                                        |       |                |    |  |
|                          |                                |                      | LED CHIPSET: EPISTAR                                                                                                              |       |                |    |  |
| POWER SPECIFICATION      |                                |                      | 24V DC                                                                                                                            |       |                |    |  |
|                          |                                |                      | NOMINAL LENGTH (FT): 8'                                                                                                           |       |                |    |  |
|                          |                                |                      | NOMINAL WATTAGE: 5 WATTS/FT                                                                                                       |       |                |    |  |
|                          | SALES AID-2019-12-             | <sup>13</sup> LUCY-3 | LUCY-36.00-LED                                                                                                                    |       | DIMS IN INCHES | RE |  |
| MIDESIGN                 | THE INFORMATION CONTAINED IN T |                      | IG IS THE SOLE PROPERTY OF LUMI DESIGN INC. ANY REPRODUCTION IN PART OR AS A<br>UMI DESIGN INC. IS PROHIBITED. © 2020 LUMI DESIGN |       |                | PG |  |