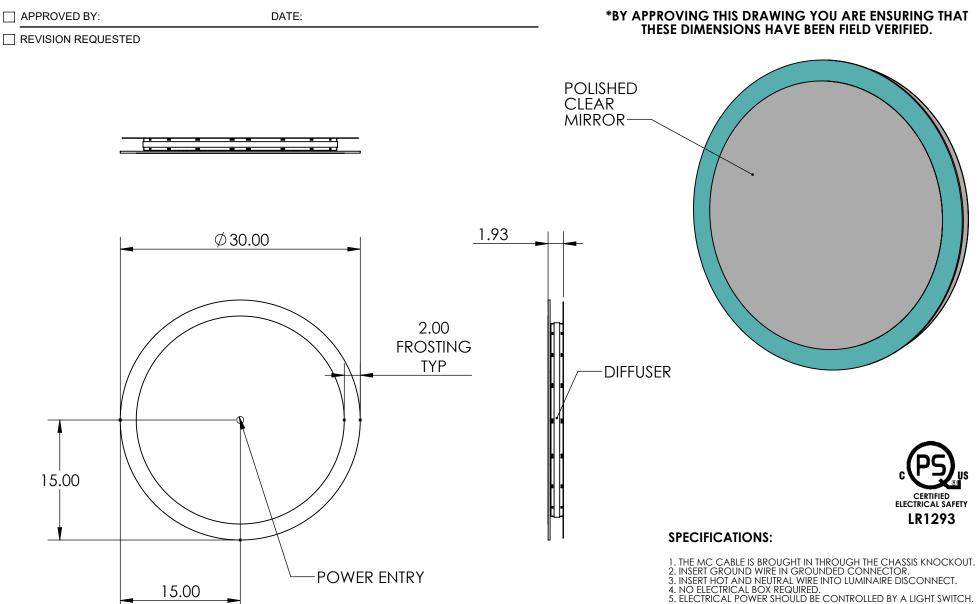

POWER REQ: 120VAC, 0.5 AMP

FIXTURE MUST BE MOUNTED TO A MECHANICALLY SOUND SURFACE SUCH AS WALL STUDS TO SUPPORT ITS WEIGHT OR INJURY MAY HAPPEN.

MOUNTING HOLES ARE PROVIDED ON THE CHASSIS (SEE PG 2).

LUMIDESIGN

LUCY-30.00-LED SALES AID-2019-12-13 **DIMS IN INCHES** REV. A PROPRIETARY AND CONFIDENTIAL: SCALE: 1:8 PG.1 OF 3 THE INFORMATION CONTAINED IN THIS DRAWING IS THE SOLE PROPERTY OF LUMI DESIGN INC. ANY REPRODUCTION IN PART OR AS A WHOLE WITHOUT THE WRITTEN PERMISSION OF LUMI DESIGN INC. IS PROHIBITED. © 2020 LUMI DESIGN