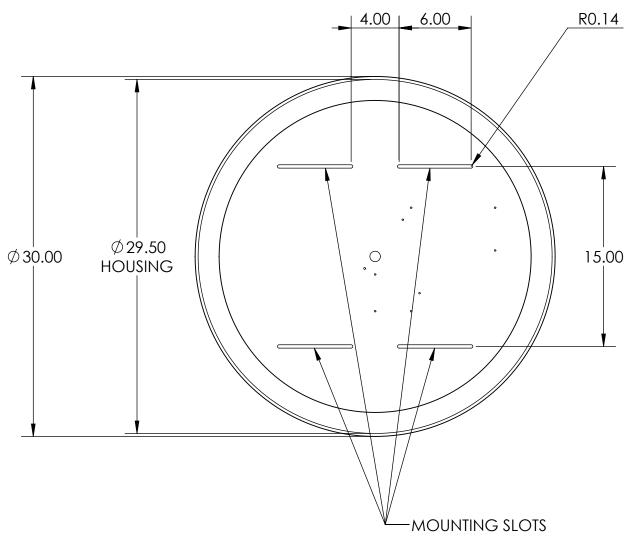

POWER REQ: 120VAC, 0.5 AMP

FIXTURE MUST BE MOUNTED TO A MECHANICALLY SOUND SURFACE SUCH AS WALL STUDS TO SUPPORT ITS WEIGHT OR INJURY MAY HAPPEN.

MOUNTING HOLES ARE PROVIDED ON THE CHASSIS (SEE PG 2).

LUMIDESIGN

APPROVED BY: DATE:

☐ REVISION REQUESTED

**MOUNTING LOCATIONS** 

| LUMIDESIGN |  |
|------------|--|
|------------|--|

SALES AID-2019-12-13

PROPRIETARY AND CONFIDENTIAL:
THE INFORMATION CONTAINED IN THIS DRAWING IS THE SOLE PROPERTY OF LUMI DESIGN INC. ANY REPRODUCTION IN PART OR AS A
WHOLE WITHOUT THE WRITTEN PERMISSION OF LUMI DESIGN INC. IS PROHIBITED. © 2020 LUMI DESIGN