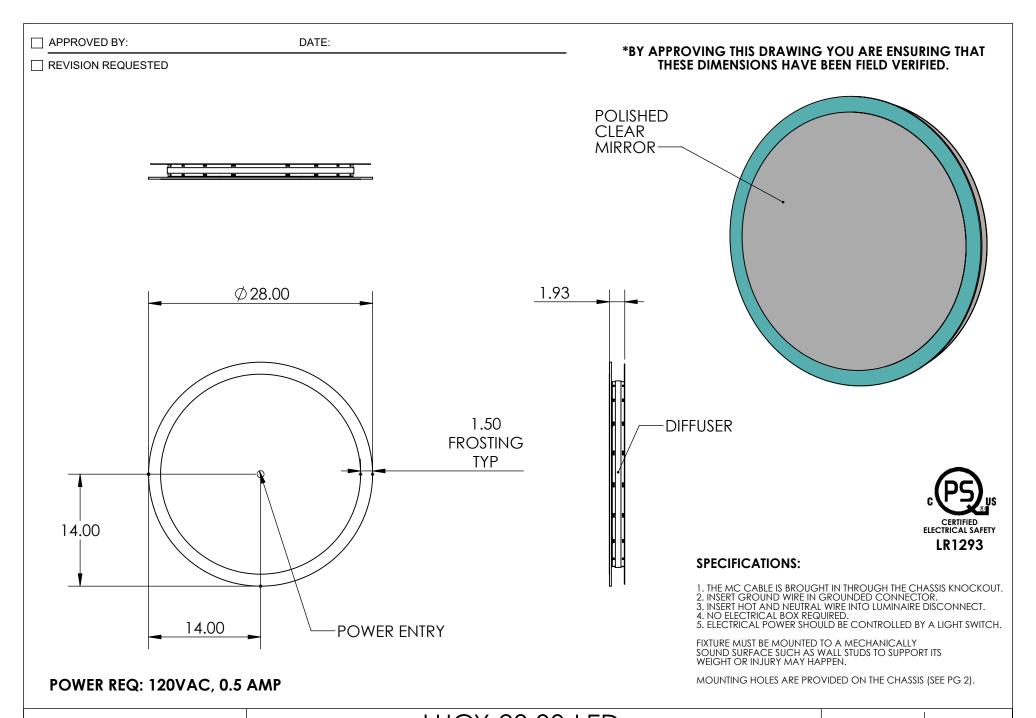

LUMIDESIGN

SALES AID-2021-03-29

LUCY-28.00-LED

PROPRIETARY AND CONFIDENTIAL:
THE INFORMATION CONTAINED IN THIS DRAWING IS THE SOLE PROPERTY OF LUMI DESIGN INC. ANY REPRODUCTION IN PART OR AS A
WHOLE WITHOUT THE WRITTEN PERMISSION OF LUMI DESIGN INC. IS PROHIBITED, © 2021 LUMI DESIGN

APPROVED BY: DATE:

☐ REVISION REQUESTED

**MOUNTING LOCATIONS** 

| LUMIDESIG | N |
|-----------|---|
|-----------|---|

|   | SALES AID-2021-03-29 LUCY-28.00-LED                                                                                                                                                                                                              | DIMS IN INCHES | REV. A    |
|---|--------------------------------------------------------------------------------------------------------------------------------------------------------------------------------------------------------------------------------------------------|----------------|-----------|
| • | PROPRIETARY AND CONFIDENTIAL:  THE INFORMATION CONTAINED IN THIS DRAWING IS THE SOLE PROPERTY OF LUMI DESIGN INC. ANY REPRODUCTION IN PART OR AS A  WHALLE WITHOUT THE WRITTEN BEPAUSSION OF LUMI DESIGN INC. IS PROHIBITED. © 2020 LUMI DESIGN. | SCALE: 1:8     | PG.2 OF 3 |