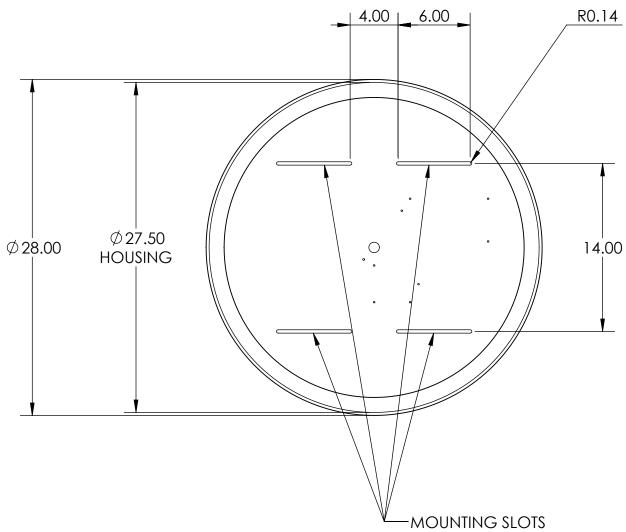

APPROVED BY: DATE:

☐ REVISION REQUESTED

**MOUNTING LOCATIONS** 

| LUMIDESIG | N |
|-----------|---|
|-----------|---|

|   | SALES AID-2021-03-29 LUCY-28.00-LED                                                                                                                                                                                                              | DIMS IN INCHES | REV. A    |
|---|--------------------------------------------------------------------------------------------------------------------------------------------------------------------------------------------------------------------------------------------------|----------------|-----------|
| • | PROPRIETARY AND CONFIDENTIAL:  THE INFORMATION CONTAINED IN THIS DRAWING IS THE SOLE PROPERTY OF LUMI DESIGN INC. ANY REPRODUCTION IN PART OR AS A  WHALLE WITHOUT THE WRITTEN BEPAUSSION OF LUMI DESIGN INC. IS PROHIBITED. © 2020 LUMI DESIGN. | SCALE: 1:8     | PG.2 OF 3 |