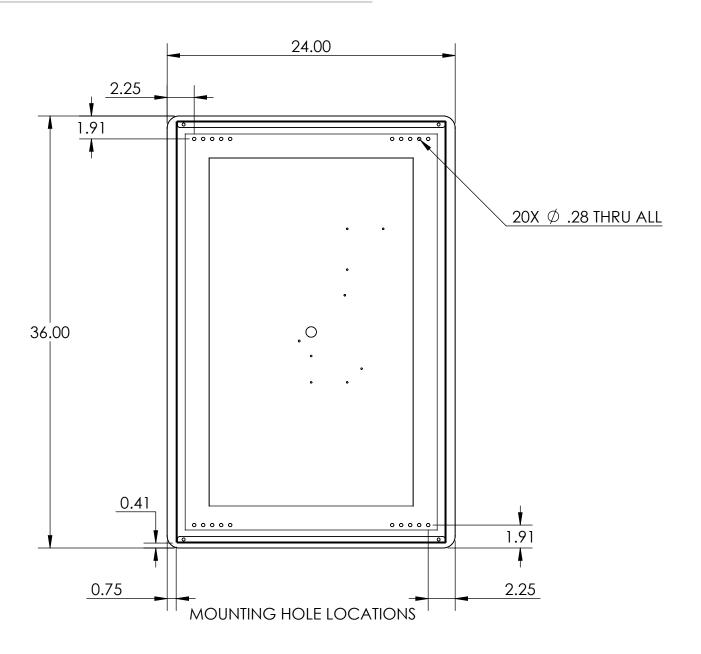

POWER REQ: 120 VAC, 0.5 AMPS

MOUNTING HOLES ARE PROVIDED ON THE CHASSIS (SEE PG 2).

☐ APPROVED BY: DATE:

REVISION REQUESTED

| APPROVED BY: DATE: REVISION REQUESTED |          |                             |              |                |  |
|---------------------------------------|----------|-----------------------------|--------------|----------------|--|
|                                       |          |                             |              |                |  |
| LED SPECIFICATION CHECKLIST           |          |                             |              |                |  |
| LED TEMPERATURE (KELVIN)              | 2700K    | 3000К                       | 4100K        | CUSTOM         |  |
| LINE VOLTAGE DIMMING                  | REQUIRED | REQUIRED                    |              | NOT REQUIRED   |  |
| 0-10 V DIMMING                        | REQUIRED |                             | NOT REQUIRED |                |  |
| STANDARD SPECIFICATIONS               |          |                             |              |                |  |
| LED SPECIFICATIONS                    |          | AVG RATED LIFE (hrs): 80000 |              |                |  |
|                                       | TOTAL LU | TOTAL LUMENS @ SOURCE: 4    |              | LUMENS: 600/FT |  |
|                                       |          | CRI: 89-91                  |              |                |  |
|                                       |          | LED CHIPSET: EPISTAR        |              |                |  |
| POWER SPECIFICATION                   |          | 24V DC                      |              |                |  |
|                                       |          | NOMINAL LENGTH (FT): 8'     |              |                |  |
|                                       |          | NOMINAL WATTAGE: 5 WATTS/FT |              |                |  |