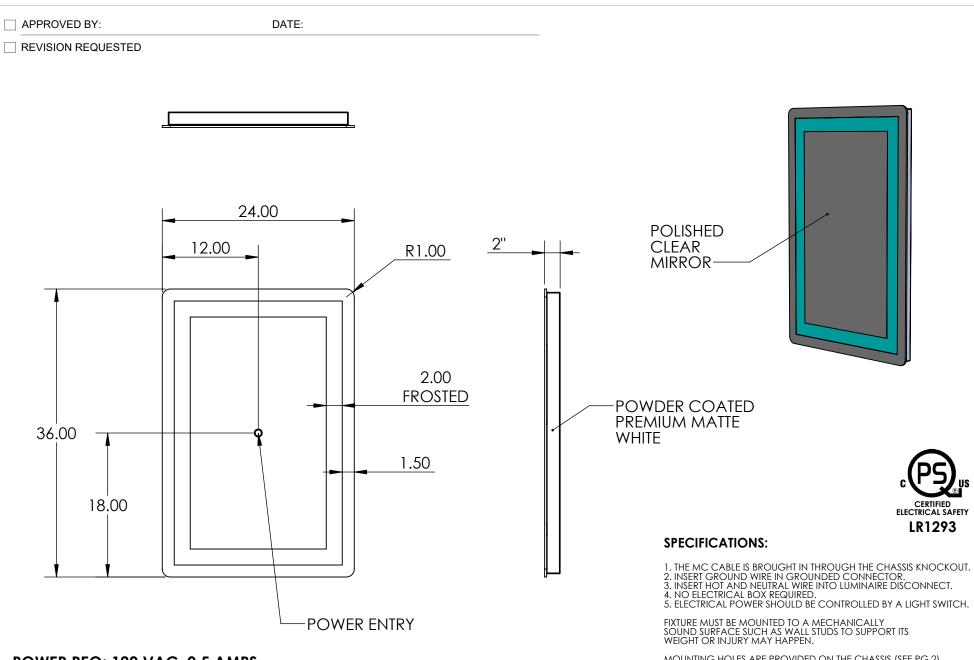

POWER REQ: 120 VAC, 0.5 AMPS

MOUNTING HOLES ARE PROVIDED ON THE CHASSIS (SEE PG 2).

☐ APPROVED BY: DATE:

REVISION REQUESTED

| APPROVED BY: DATE: REVISION REQUESTED |          |                             |              |                |  |
|---------------------------------------|----------|-----------------------------|--------------|----------------|--|
|                                       |          |                             |              |                |  |
| LED SPECIFICATION CHECKLIST           |          |                             |              |                |  |
| LED TEMPERATURE (KELVIN)              | 2700K    | 3000К                       | 4100K        | CUSTOM         |  |
| LINE VOLTAGE DIMMING                  | REQUIRED | REQUIRED                    |              | NOT REQUIRED   |  |
| 0-10 V DIMMING                        | REQUIRED |                             | NOT REQUIRED |                |  |
| STANDARD SPECIFICATIONS               |          |                             |              |                |  |
| LED SPECIFICATIONS                    |          | AVG RATED LIFE (hrs): 80000 |              |                |  |
|                                       | TOTAL LU | TOTAL LUMENS @ SOURCE: 4    |              | LUMENS: 600/FT |  |
|                                       |          | CRI: 89-91                  |              |                |  |
|                                       |          | LED CHIPSET: EPISTAR        |              |                |  |
| POWER SPECIFICATION                   |          | 24V DC                      |              |                |  |
|                                       |          | NOMINAL LENGTH (FT): 8'     |              |                |  |
|                                       |          | NOMINAL WATTAGE: 5 WATTS/FT |              |                |  |