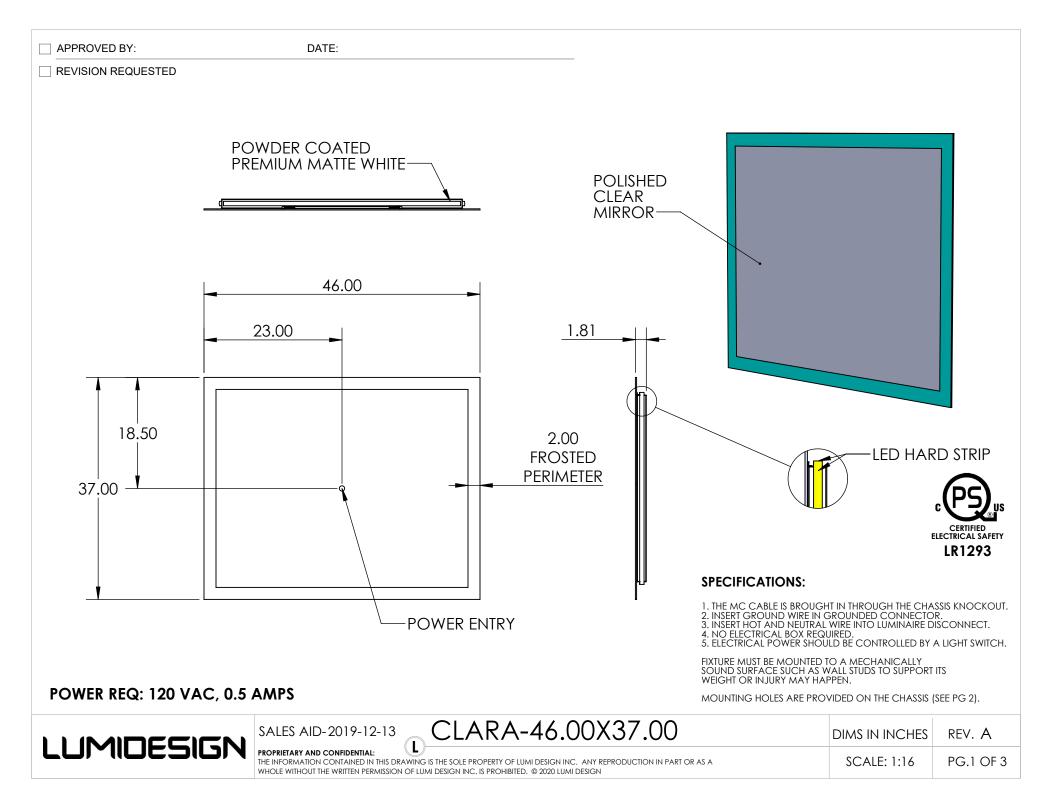

## \*BY APPROVING THIS DRAWING YOU ARE ENSURING THAT THESE DIMENSIONS HAVE BEEN FIELD VERIFIED.

APPROVED BY:

REVISION REQUESTED

|                                                                                                                                                                                                                                                                 | LED SPECIFIC | ATION CHECKLIST             |              |                |                |  |
|-----------------------------------------------------------------------------------------------------------------------------------------------------------------------------------------------------------------------------------------------------------------|--------------|-----------------------------|--------------|----------------|----------------|--|
| LED TEMPERATURE (KELVIN)                                                                                                                                                                                                                                        | 2700K        | 3000к 🗌                     | 4100K [      |                | CUSTOM         |  |
| LINE VOLTAGE DIMMING                                                                                                                                                                                                                                            | REQUIRED     |                             |              |                |                |  |
| 0-10 V DIMMING                                                                                                                                                                                                                                                  | REQUIRED     | REQUIRED                    |              | NOT REQUIRED   |                |  |
|                                                                                                                                                                                                                                                                 | STANDARD SP  | ECIFICATIONS                |              |                |                |  |
|                                                                                                                                                                                                                                                                 |              | AVG RATED LIFE (hrs): 80000 |              |                |                |  |
|                                                                                                                                                                                                                                                                 | TOTAL LU     | TOTAL LUMENS @ SOURCE: 7    |              | LUMENS: 600/FT |                |  |
| LED SPECIFICATIONS                                                                                                                                                                                                                                              |              | CRI: 89-91                  |              |                |                |  |
|                                                                                                                                                                                                                                                                 |              | LED CHIPSET: EPISTAR        |              |                |                |  |
|                                                                                                                                                                                                                                                                 |              | 24V DC                      |              |                |                |  |
| POWER SPECIFICATION                                                                                                                                                                                                                                             |              | NOMINAL LENGTH (FT): 13'    |              |                |                |  |
|                                                                                                                                                                                                                                                                 |              | NOMINAL W                   | ATTAGE: 5 WA | ATTS/FT        | Г              |  |
| SALES AID-2019-1                                                                                                                                                                                                                                                |              | -46.00X37.0                 | 0            |                | DIMS IN INCHES |  |
| <b>1DESIGN</b> PROPRIETARY AND CONFIDENTIAL: THE INFORMATION CONTAINED IN THIS DRAWING IS THE SOLE PROPERTY OF LUMI DESIGN INC. ANY REPRODUCTION IN PART OR AS A SC/ WHOLE WITHOUT THE WRITTEN PERMISSION OF LUMI DESIGN INC. IS PROHIBITED. @ 2020 LUMI DESIGN |              |                             |              | SCALE: 1:12    |                |  |