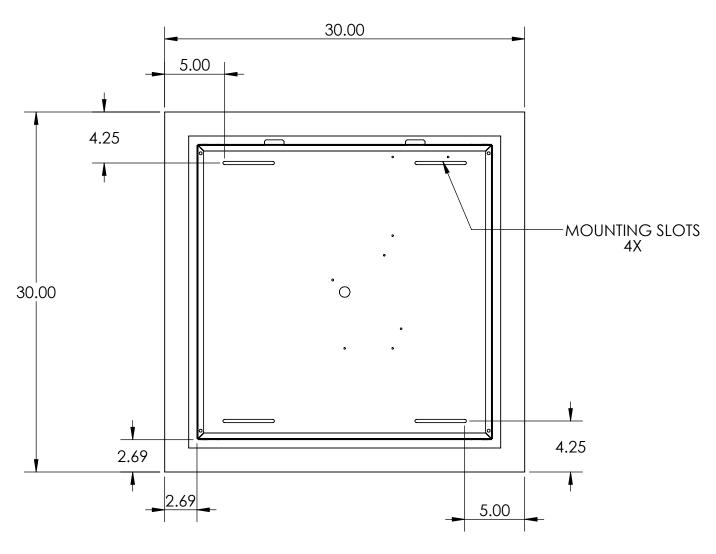

POWER ENTRY—

5. ELECTRICAL POWER SHOULD BE CONTROLLED BY A LIGHT SWITCH.

FIXTURE MUST BE MOUNTED TO A MECHANICALLY SOUND SURFACE SUCH AS WALL STUDS TO SUPPORT ITS WEIGHT OR INJURY MAY HAPPEN.

MOUNTING HOLES ARE PROVIDED ON THE CHASSIS (SEE PG 2).

## **MOUNTING LOCATIONS**

REVISION REQUESTED

SALES AID-2019-12-13

CLARA-30.00X30.00-LED

DIMS IN INCHES

REV. A

PROPRIETARY AND CONFIDENTIAL:
THE INFORMATION CONTAINED IN THIS DRAWING IS THE SOLE PROPERTY OF LUMI DESIGN INC. ANY REPRODUCTION IN PART OR AS A
WHOLE WITHOUT THE WRITTEN PERMISSION OF LUMI DESIGN INC. IS PROHIBITED, © 2020 LUMI DESIGN