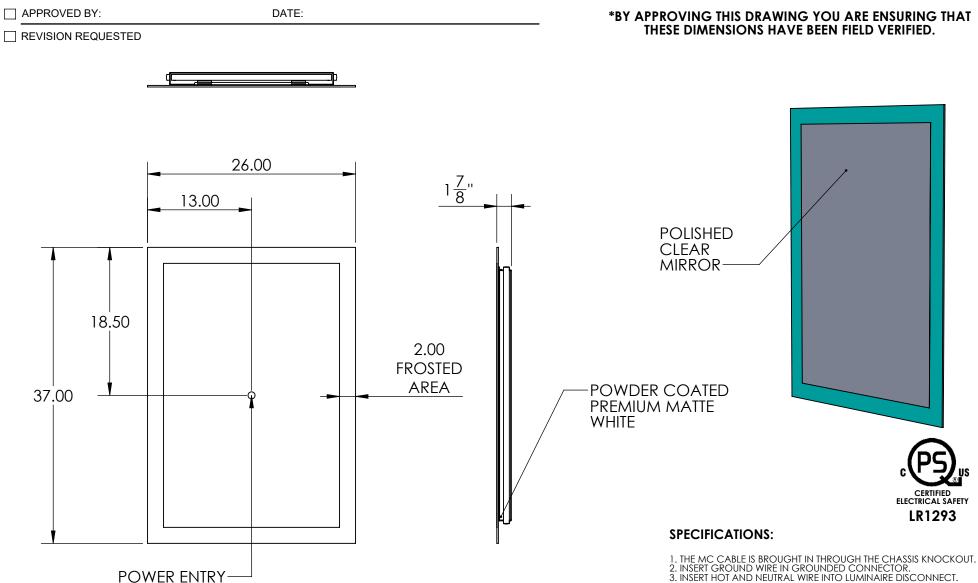

3. INSERT HOT AND NEUTRAL WIRE INTO LUMINAIRE DISCONNECT.

4. NO ELECTRICAL BOX REQUIRED.

5. ELECTRICAL POWER SHOULD BE CONTROLLED BY A LIGHT SWITCH.

FIXTURE MUST BE MOUNTED TO A MECHANICALLY SOUND SURFACE SUCH AS WALL STUDS TO SUPPORT ITS WEIGHT OR INJURY MAY HAPPEN.

POWER REQ: 120 VAC, 0.5 AMPS

LED & MIRROR REPLACEABLE

MOUNTING HOLES ARE PROVIDED ON THE CHASSIS (SEE PG 2).

ARA-26.00X37.00-LED SALES AID-2019-12-13 DIMS IN INCHES REV. A PROPRIETARY AND CONFIDENTIAL: **SCALE: 1:12** PG.1 OF 3 THE INFORMATION CONTAINED IN THIS DRAWING IS THE SOLE PROPERTY OF LUMI DESIGN INC. ANY REPRODUCTION IN PART OR AS A WHOLE WITHOUT THE WRITTEN PERMISSION OF LUMI DESIGN INC. IS PROHIBITED. © 2020 LUMI DESIGN