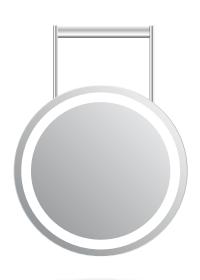

# **SIGMA**

The Sigma front-lit mirror is a sleek, circular ceiling mounted floating fixture, that is an exquisite piece to complete any bathroom space. The mirror is entirely enclosed and features a circular, forward lighting with a premium finish. This item can also be customized in various ways with endless options for special finishes and colours.

### 01

### 2" Perimeter Frosting

Allows light to come forward towards the face, reducing overhead shadows that are typically cast from pot lights.