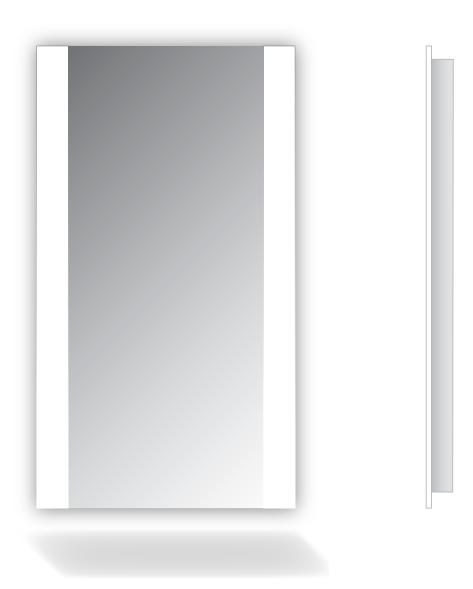

# **SARAH**

Our original model, the Sarah back-lit mirror stands the test of time with its clean design and sleek demeanor. Our classic lighted panels along the top and bottom of the mirror casts a radiant glow that accentuates both vanity and wall details.

# 01 Open Chassis Design Light from the hard strips radiate

outwards from the back of the mirror towards the entire space providing atmospheric lighting.

### [02] Light Technology

Lighting composed of very high quality LED hard strips that are embedded directly to the surface of the mirror.

### <u>03</u>

### Finishes

The back-lit mirror itself is enclosed within a sleek and scratch resistant finish, matte white steel chassis.