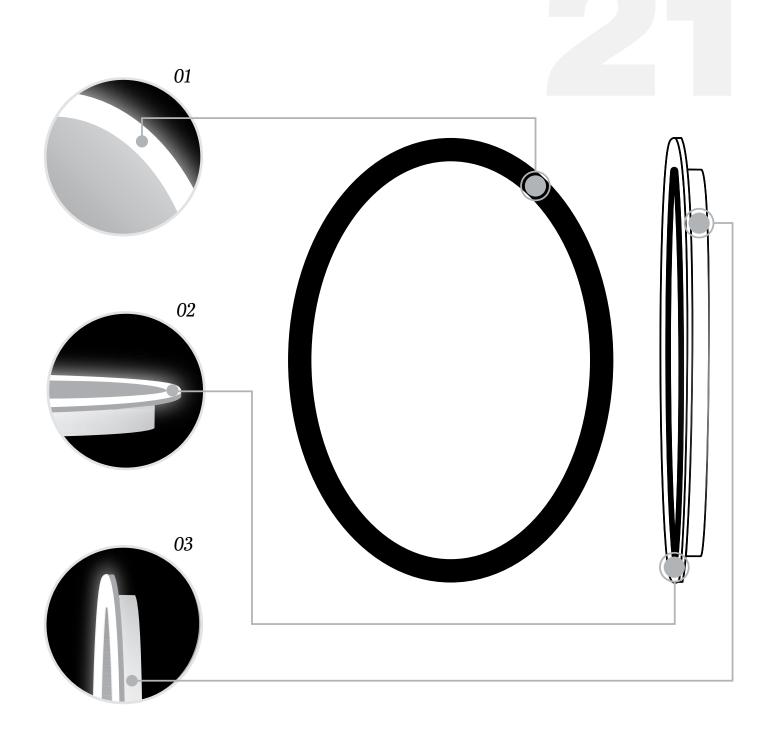

# Open Chassis Design Light from the hard strips radiate

outwards from the back of the mirror towards the entire space providing atmospheric lighting.

### U2 Light Technology

Lighting composed of very high quality LED hard strips that are embedded directly to the surface of the mirror.

### 03

Finishes
The back-lit mirror itself is

enclosed within a sleek and scratch resistant finish, matte white steel chassis.