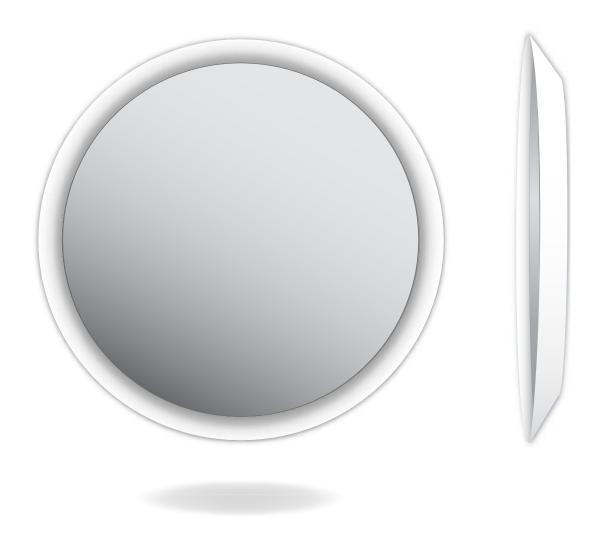

# **LUCY**

Distinctively circular, the Lucy back-lit mirror creates the perfect balance of ambient lighting and softness. It brings an understated gesture of grandeur with its sweeping shape, while still remaining ultra modern. The open housing design allows the mirror to cast a smooth, atmospheric glow along the walls.

# 01 Open Chassis Design Light from the hard strips radiate

outwards from the back of the mirror towards the entire space providing atmospheric lighting.

#### <u>[02]</u> Light Techi

Light Technology

Lighting composed of very high quality LED HO Flex Technology strip that is embedded directly on the actual surface of the mirror.

### 03

### **Finishes**

The back-lit mirror itself is enclosed within a sleek and scratch resistant finish, matte white steel chassis.