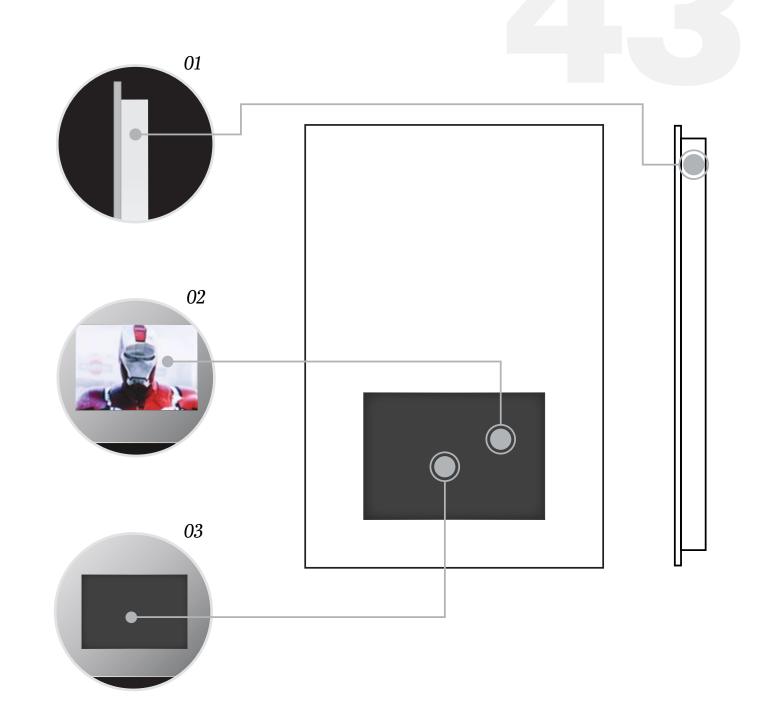

### **VANISHING TV**

Vanishing mirror TV's are ideal for bathrooms that demand seamless TV images yet require a reflection quality that is comparable to a silver mirror. Lumidesign custom fabricates LED TV monitors that provide a true HD seamless experience in your bathroom. Lumidesign uses a 5mm silver toned two way glass that is custom coated to allow images to seamless appear in/out of the mirror.

#### 01 Finishe

### Finishes

The vanishing Mirror TV is enclosed within a sleek and scratch resistant finish, matte white steel chassis.

#### Screen Technology

Custom TV screen panels are specially constructed to bring the highest and brightest TV screen quality in the market.

### Mirror Quality

We use a Silver-Toned 2 way glass that is custom coated to allow images to seamlessly appear in and out of the mirror.

**MIRROR TV** 