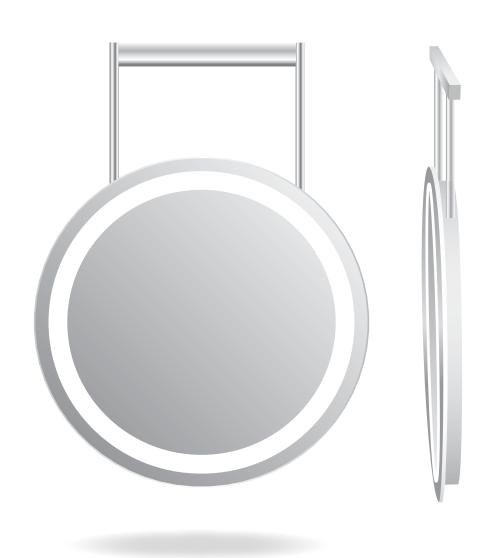

# **LUCY**

Distinctively circular, the Lucy back-lit mirror creates the perfect balance of ambient lighting and softness. It brings an understated gesture of grandeur with its sweeping shape, while still remaining ultra modern. The open housing design allows the mirror to cast a smooth, atmospheric glow along the walls.