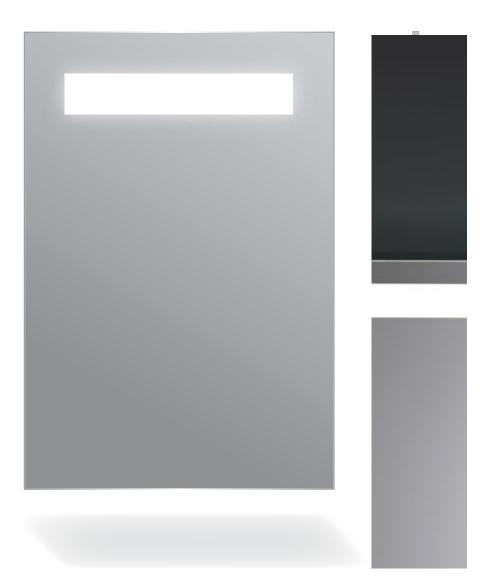

# **AMBER**

The Amber front-lit mirror offers a combination of radiance and focus. It illuminates bathrooms with a relaxed, ambient glow while providing vanity lighting for makeup or grooming. The 2" vertical frosting allows the light to come forward directly reaching the face, cutting through any overhead shadows that typically exist from pot lights.

# O1 Closed Chassis Design Allows light to come forward

towards the face, reducing overhead shadows that are typically cast from pot lights.

#### <u>[02]</u> Light T

Light Technology
Lighting composed of very

high quality LED hard strips that are embedded directly to the surface of the mirror.

### 03

### Finishes

The front-lit mirror itself is enclosed within a sleek and scratch resistant finish, matte white steel chassis.