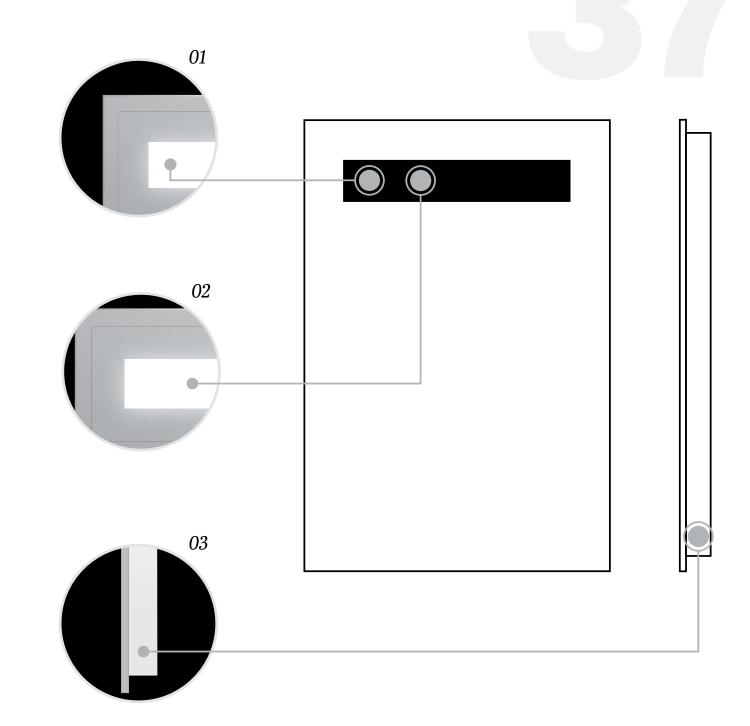

# **AMBER**

The Amber front-lit mirror offers a combination of radiance and focus. It illuminates bathrooms with a relaxed, ambient glow while providing vanity lighting for makeup or grooming. The 2" vertical frosting allows the light to come forward directly reaching the face, cutting through any overhead shadows that typically exist from pot lights.

# O1 Closed Chassis Design Allows light to come forward

towards the face, reducing overhead shadows that are typically cast from pot lights.

#### <u>[02]</u> Light T

Light Technology
Lighting composed of very

high quality LED hard strips that are embedded directly to the surface of the mirror.

### 03

### Finishes

The front-lit mirror itself is enclosed within a sleek and scratch resistant finish, matte white steel chassis.