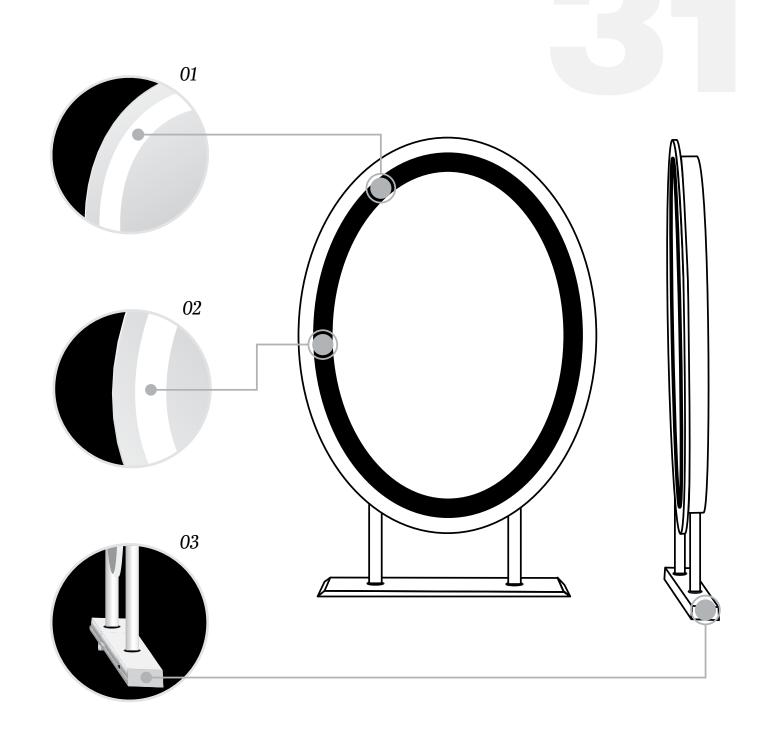

# **ALPHA**

The Alpha front-lit mirror is ceiling mounted to fit in any modern room or space. The premium matte white finish that encloses the mirror, adds a level of dimension in addition to its clean and minimalist look. An image or work of art can also be mounted on the backside of the mirror, further complementing its unique design.

# 01 Closed Chassis Design

Allows light to come forward towards the face, reducing overhead shadows that are typically cast from pot lights.

### [02] Light Technology

Lighting composed of very high quality LED hard strips that are embedded directly to the surface of the mirror.

### Finishes

The front-lit mirror itself is enclosed within a sleek and scratch resistant finish, matte white steel chassis.

23