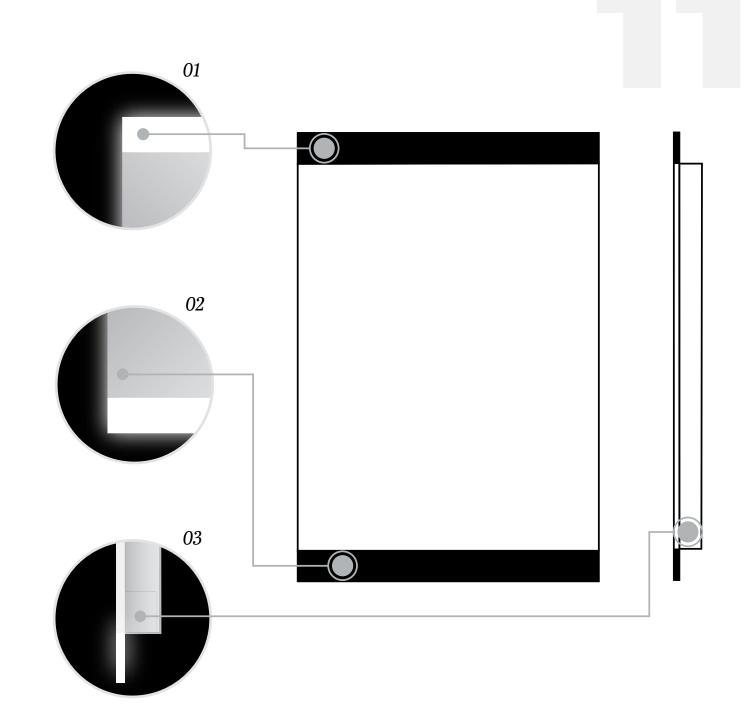

# **SARAH**

Our original model, the Sarah back-lit mirror stands the test of time with its clean design and sleek demeanor. Our classic lighted panels along the top and bottom of the mirror casts a radiant glow that accentuates both vanity and wall details.

# 01 Open Chassis Design Light from the hard strips radiate

outwards from the back of the mirror towards the entire space providing atmospheric lighting.

### [02] Light Technology

Lighting composed of very high quality LED hard strips that are embedded directly to the surface of the mirror.

### Finishes

The back-lit mirror itself is enclosed within a sleek and scratch resistant finish, matte white steel chassis.