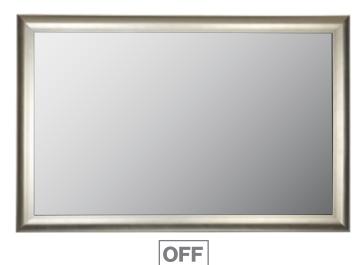

### **VANISHING TV**

Vanishing mirror TV's are ideal for bathrooms that demand seamless TV images yet require a reflection quality that is comparable to a silver mirror. Lumidesign custom fabricates LED TV monitors that provide a true HD seamless experience in your bathroom. Lumidesign uses a 5mm silver toned two way glass that is custom coated to allow images to seamless appear in/out of the mirror.

### Finishes

The vanishing Mirror TV is enclosed within a sleek and scratch resistant finish, matte white steel chassis.

#### Screen Technology

Custom TV screen panels are specially constructed to bring the highest and brightest TV screen quality in the market.

### Mirror Quality

We use a Silver-Toned 2 way glass that is custom coated to allow images to seamlessly appear in and out of the mirror.

**MIRROR TV** 