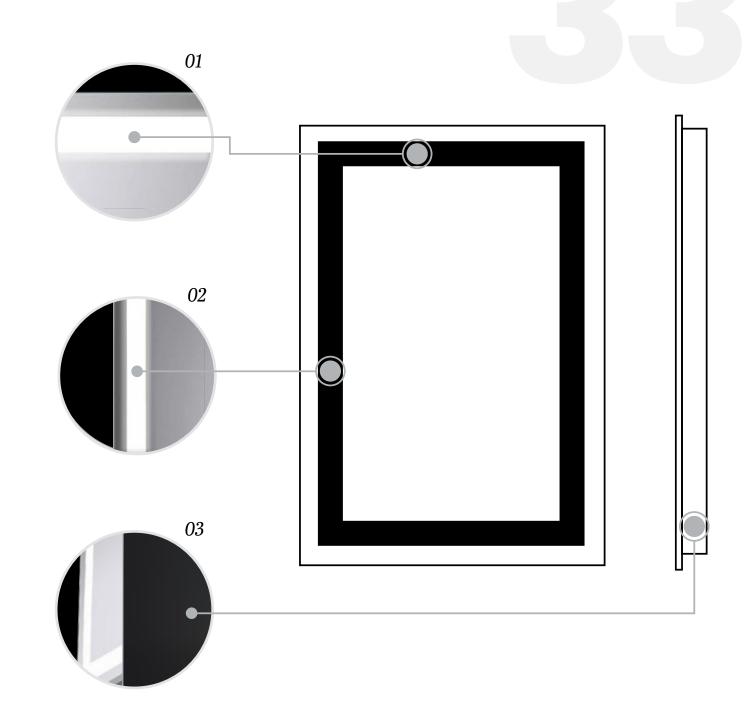

# Open Chassis Design Light from the hard strips radiate

outwards from the back of the mirror towards the entire space providing atmospheric lighting.

### U2 Light Technology

Lighting composed of very high quality LED hard strips that are embedded directly to the surface of the mirror.

### 03

Finishes
The back-lit mirror itself is

enclosed within a sleek and scratch resistant finish, matte white steel chassis.