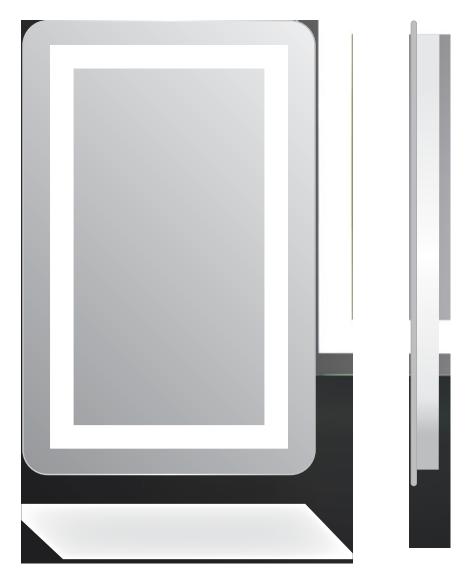

# **SARAH**

Our original model, the Sarah back-lit mirror stands the test of time with its clean design and sleek demeanor. Our classic lighted panels along the top and bottom of the mirror casts a radiant glow that accentuates both vanity and wall details.

# 01 Open Chassis Design Light from the hard strips radiate

outwards from the back of the mirror towards the entire space providing atmospheric lighting.

### [02] Light Technology

Lighting composed of very high quality LED hard strips that are embedded directly to the surface of the mirror.

### <u>03</u>

### Finishes

The back-lit mirror itself is enclosed within a sleek and scratch resistant finish, matte white steel chassis.