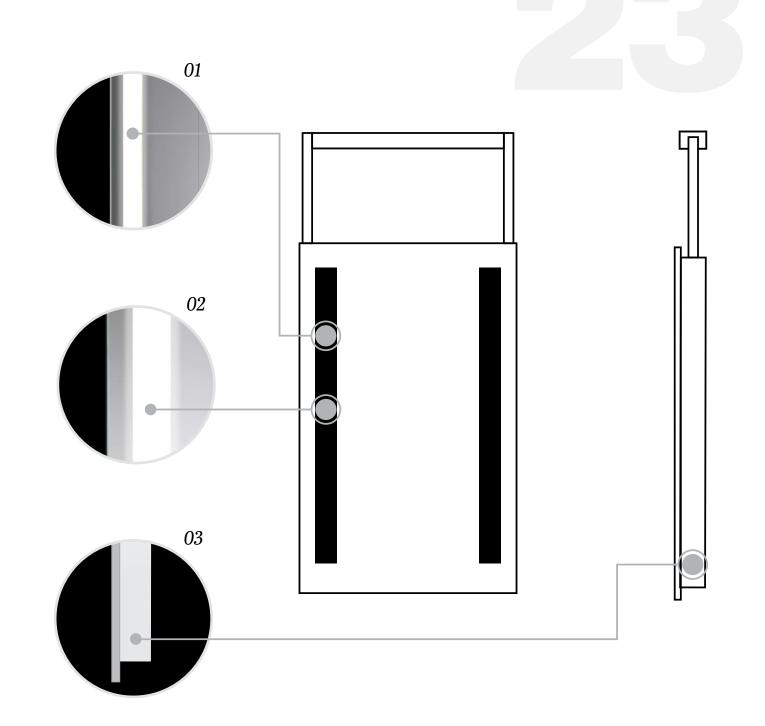

### **AMBER CABINET**

A cousin of the Amber, the Amber Cabinet front-lit mirror features a storage component that includes glass shelves, soft close hinges and a scratch resistant matte white finish. This lighted cabinent mirror is an exquisite yet functional piece, ideal for any bathroom.

# 01 Closed Chassis Design

Allows light to come forward towards the face, reducing overhead shadows that are typically cast from pot lights.

### 02 Shelving

10mm glass shelves with chrome hardware

### Finishes

The front-lit mirror itself is enclosed within a sleek and scratch resistant finish, matte white steel chassis.

MIRROR TV