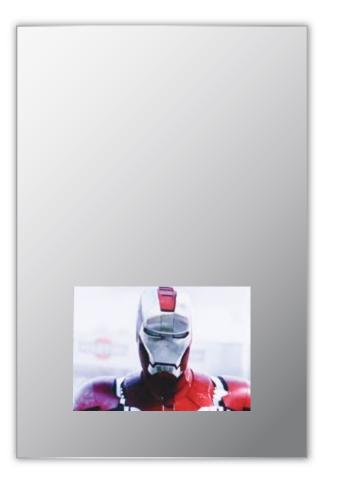

### **VANISHING TV**

Vanishing mirror TV's are ideal for bathrooms that demand seamless TV images yet require a reflection quality that is comparable to a silver mirror. Lumidesign custom fabricates LED TV monitors that provide a true HD seamless experience in your bathroom. Lumidesign uses a 5mm silver toned two way glass that is custom coated to allow images to seamless appear in/out of the mirror.

### Mirror Quality

We use a Silver-Toned 2 way glass that is custom coated to allow images to seamlessly appear in and out of the mirror.

**MIRROR TV** 