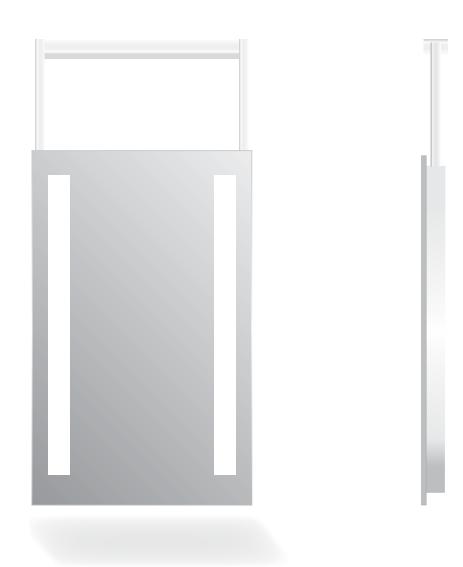

### **AMBER CABINET**

A cousin of the Amber, the Amber Cabinet front-lit mirror features a storage component that includes glass shelves, soft close hinges and a scratch resistant matte white finish. This lighted cabinent mirror is an exquisite yet functional piece, ideal for any bathroom.

# 01 Closed Chassis Design

Allows light to come forward towards the face, reducing overhead shadows that are typically cast from pot lights.

### 02 Shelving

10mm glass shelves with chrome hardware

### Finishes

The front-lit mirror itself is enclosed within a sleek and scratch resistant finish, matte white steel chassis.

MIRROR TV