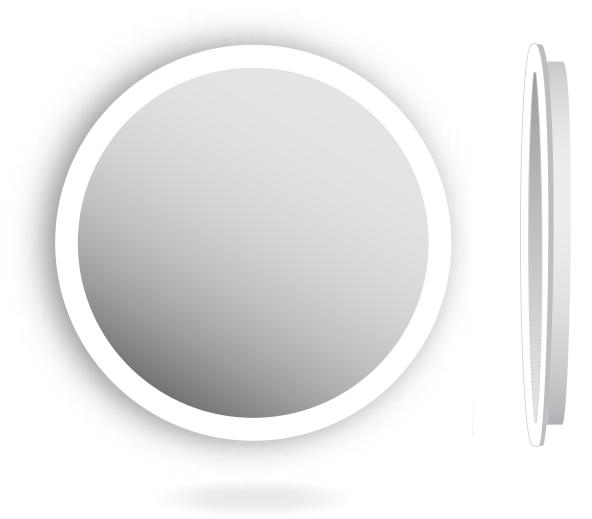

# **LUCY**

Distinctively circular, the Lucy back-lit mirror creates the perfect balance of ambient lighting and softness. It brings an understated gesture of grandeur with its sweeping shape, while still remaining ultra modern. The open housing design allows the mirror to cast a smooth, atmospheric glow along the walls.