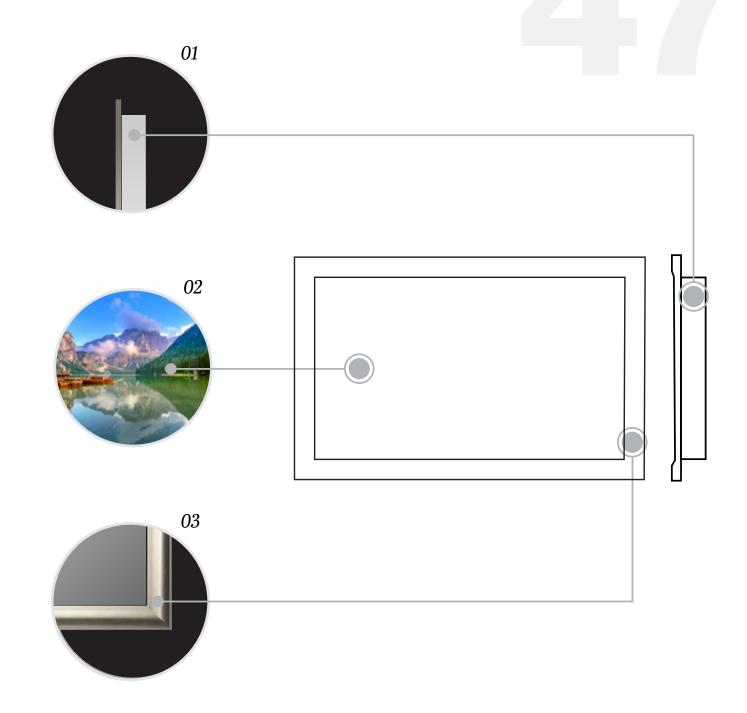

### **Components**

Anatomy Individual Parts Glass Quality

Finishing

# **Lighting Technology**

Components LED Technology Colour Temperature

Back-lit and Front-lit