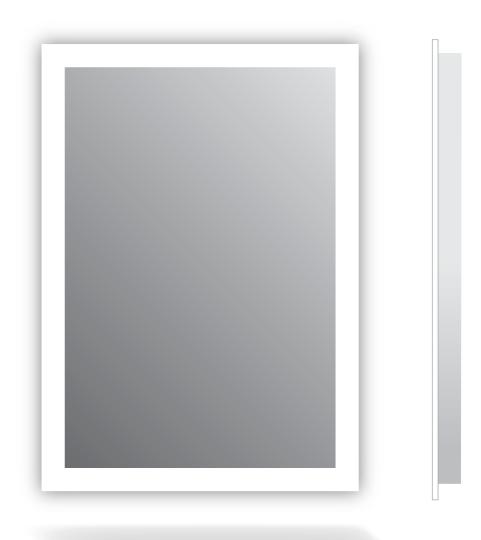

# **SARAH**

Our original model, the Sarah back-lit mirror stands the test of time with its clean design and sleek demeanor. Our classic lighted panels along the top and bottom of the mirror casts a radiant glow that accentuates both vanity and wall details.