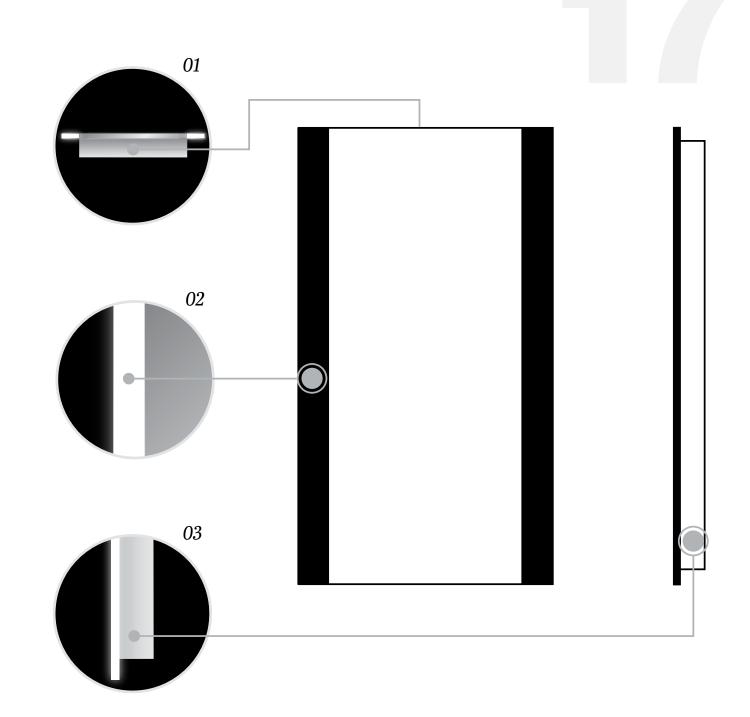

# Open Chassis Design Light from the hard strips radiate

outwards from the back of the mirror towards the entire space providing atmospheric lighting.

### U2 Light Technology

Lighting composed of very high quality LED hard strips that are embedded directly to the surface of the mirror.

### 03

Finishes
The back-lit mirror itself is

enclosed within a sleek and scratch resistant finish, matte white steel chassis.