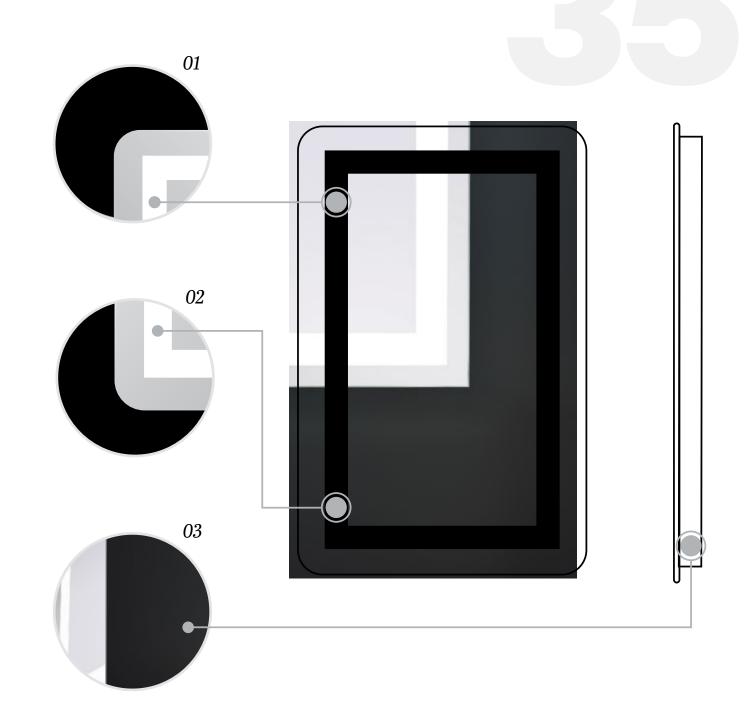

# **SARAH**

Our original model, the Sarah back-lit mirror stands the test of time with its clean design and sleek demeanor. Our classic lighted panels along the top and bottom of the mirror casts a radiant glow that accentuates both vanity and wall details.

# 01 Open Chassis Design Light from the hard strips radiate

outwards from the back of the mirror towards the entire space providing atmospheric lighting.

### [02] Light Technology

Lighting composed of very high quality LED hard strips that are embedded directly to the surface of the mirror.

### <u>03</u>

### Finishes

The back-lit mirror itself is enclosed within a sleek and scratch resistant finish, matte white steel chassis.