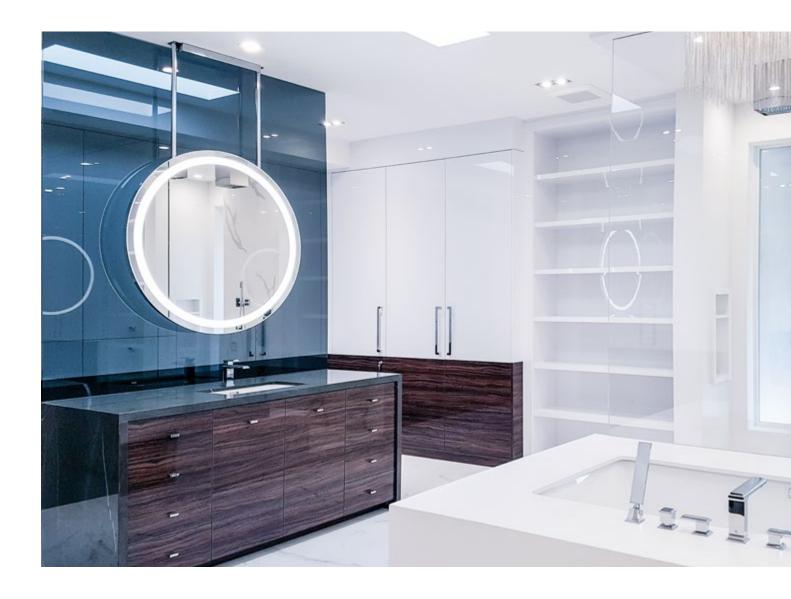

# **SIGMA**

The Sigma front-lit mirror is a sleek, circular ceiling mounted floating fixture, that is an exquisite piece to complete any bathroom space. The mirror is entirely enclosed and features a circular, forward lighting with a premium finish. This item can also be customized in various ways with endless options for special finishes and colours.