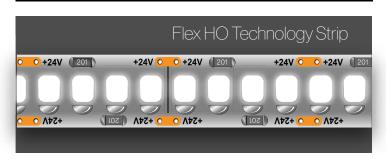

#### <u>[02]</u> Light Techi

Light Technology

Lighting composed of very high quality LED HO Flex Technology strip that is embedded directly on the actual surface of the mirror.

### Light Technology

Lighting composed of very high quality LED HO Flex Technology strip that is embedded directly on the actual surface of the mirror.

## U2 Light Technology

Lighting composed of very high quality LED HO Flex Technology strip that is embedded directly on the actual surface of the mirror.

#### <u>02</u> Light Tea

Light Technology
Lighting composed of very

high quality LED HO Flex Technology strip that is embedded directly on the actual surface of the mirror.