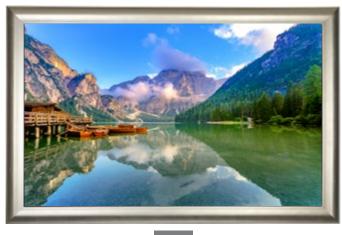

### LASER ETCHED TV

Etched mirror TV's are ideal pieces for bathrooms where clarity and reflection quality are essential for the guest. Using a 99% reflective silver mirror, we are able to laser-etch a portion of the glass out in order for an image or TV screen to be seen through the mirror.

Doing so will allow 99% of the quality as well as brightness from the TV image to appear through the glass while preserving the natural reflective quality of mirror's surface.

### 01 Finishes

The etched Mirror TV is enclosed within a sleek and scratch resistant finish, matte white steel chassis.

### Screen Technology

Custom TV screen panels are specially constructed to bring the highest and brightest TV screen quality in the market.

### Etched TV Spec

Etched mirror TV's are not vanishing, when it is turned off the black spot will remain in the mirror where the initial screen image was located.

 $2 \,$ 

**MIRROR TV** 