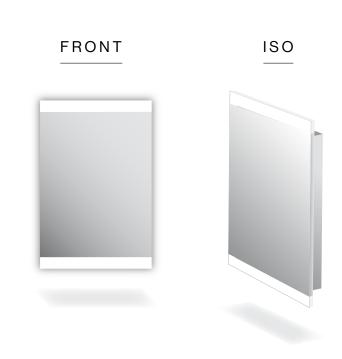

# Kelly | CORE PRODUCT | Style No. 16 Back-lit Mirror

FRONT

ISO

| CUSTOM DESIGN | Residential Lighted Stone