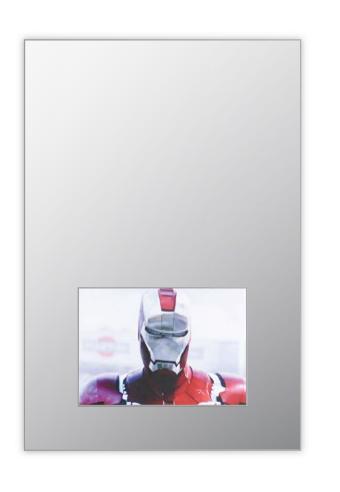

### **VANISHING TV**

Vanishing mirror TV's are ideal for bathrooms that demand seamless TV images yet require a reflection quality that is comparable to a silver mirror. Lumidesign custom fabricates LED TV monitors that provide a true HD seamless experience in your bathroom. Lumidesign uses a 5mm silver toned two way glass that is custom coated to allow images to seamless appear in/out of the mirror.

### Mirror Quality

We use a Silver-Toned 2 way glass that is custom coated to allow images to seamlessly appear in and out of the mirror.

**MIRROR TV** 