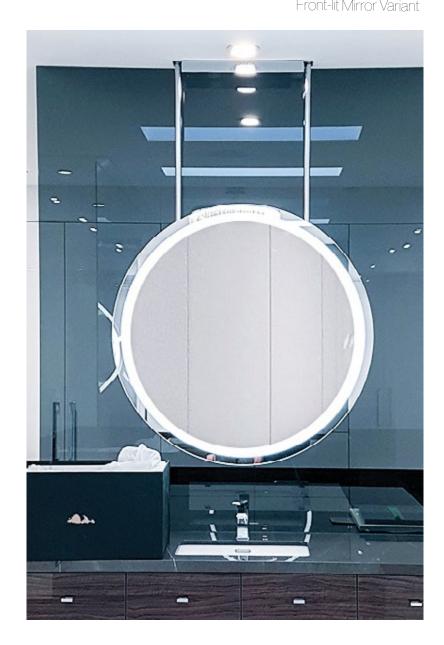

# **SIGMA**

The Sigma front-lit mirror is a sleek, circular ceiling mounted floating fixture, that is an exquisite piece to complete any bathroom space. The mirror is entirely enclosed and features a circular, forward lighting with a premium finish. This item can also be customized in various ways with endless options for special finishes and colours.

### 01

### 2" Perimeter Frosting

Allows light to come forward towards the face, reducing overhead shadows that are typically cast from pot lights.

### 02

### Light Technology

The lighting is composed of a very high quality LED Panel strip that is embedded right onto the surface of the mirror.

### 03

### Finishes

Colour choices include a Matte White Body, Chrome Mirror Finish, Satin Brass, as well as a custom colour