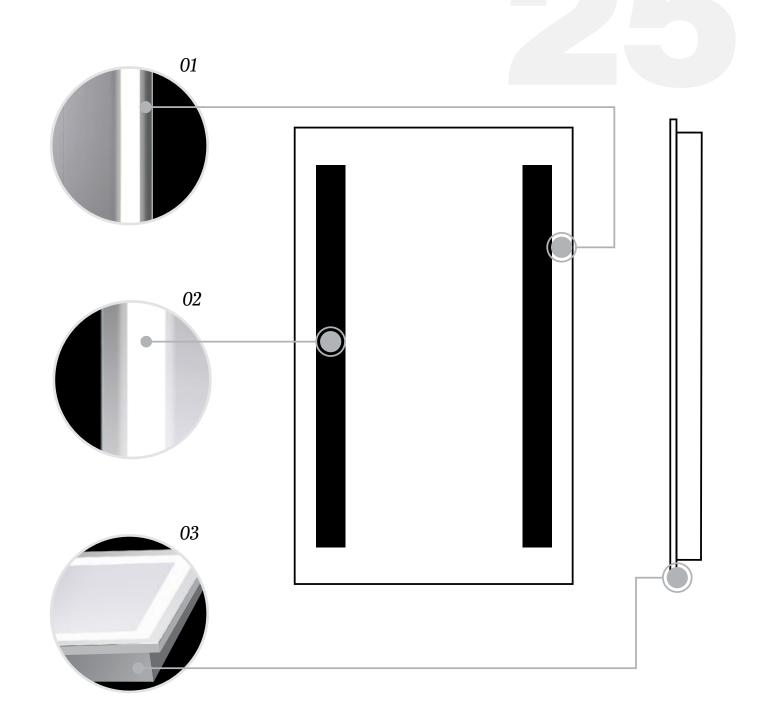

# 01 Open Chassis Design Light from the hard strips radiate

outwards from the back of the mirror towards the entire space providing atmospheric lighting.

### [02] Light Technology

Lighting composed of very high quality LED hard strips that are embedded directly to the surface of the mirror.

### <u>03</u>

### Finishes

The back-lit mirror itself is enclosed within a sleek and scratch resistant finish, matte white steel chassis.