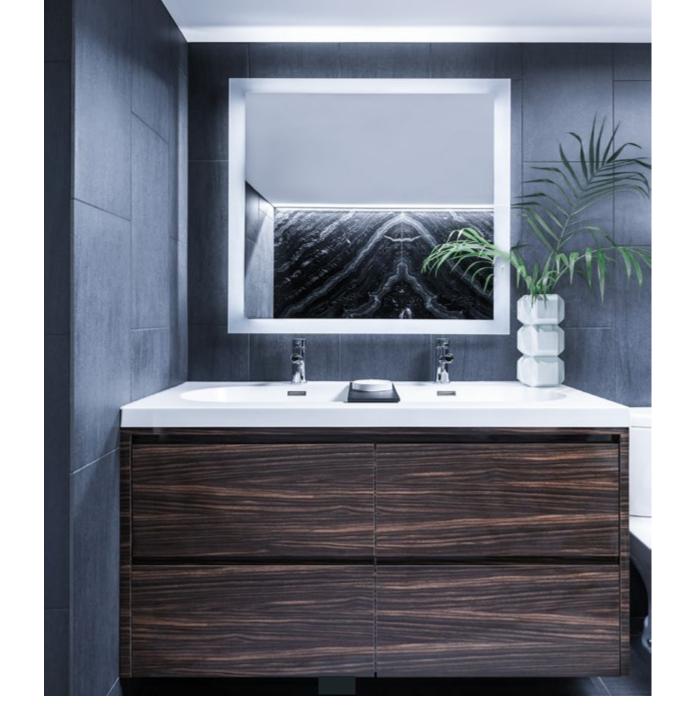

# **CAROL**

The Carol back-lit mirror highlights the vanity and fine details on walls as well as backsplashes. Its playful, semi-rounded corners have a retro yet luxury appeal. The LEDs themselves are not encased, therefore allowing the light to bounce around the room highlighting various textures and surfaces.

# **CLARA**

The Clara back-lit mirror features perimeter lighting. All edges are frosted in our signature process, resulting in bold lighting that encompasses the entire fixture. This creates even room lighting, whether on its own or paired with existing lights.