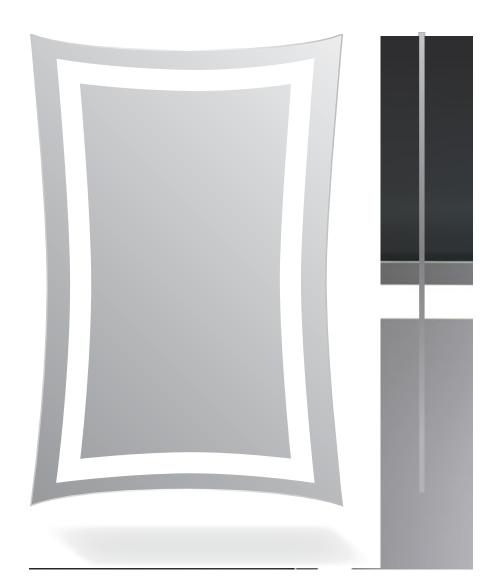

# **SARAH**

Our original model, the Sarah back-lit mirror stands the test of time with its clean design and sleek demeanor. Our classic lighted panels along the top and bottom of the mirror casts a radiant glow that accentuates both vanity and wall details.

# 01 Open Chassis Design Light from the hard strips radiate

outwards from the back of the mirror towards the entire space providing atmospheric lighting.

### [02] Light Technology

Lighting composed of very high quality LED hard strips that are embedded directly to the surface of the mirror.

### Finishes

The back-lit mirror itself is enclosed within a sleek and scratch resistant finish, matte white steel chassis.