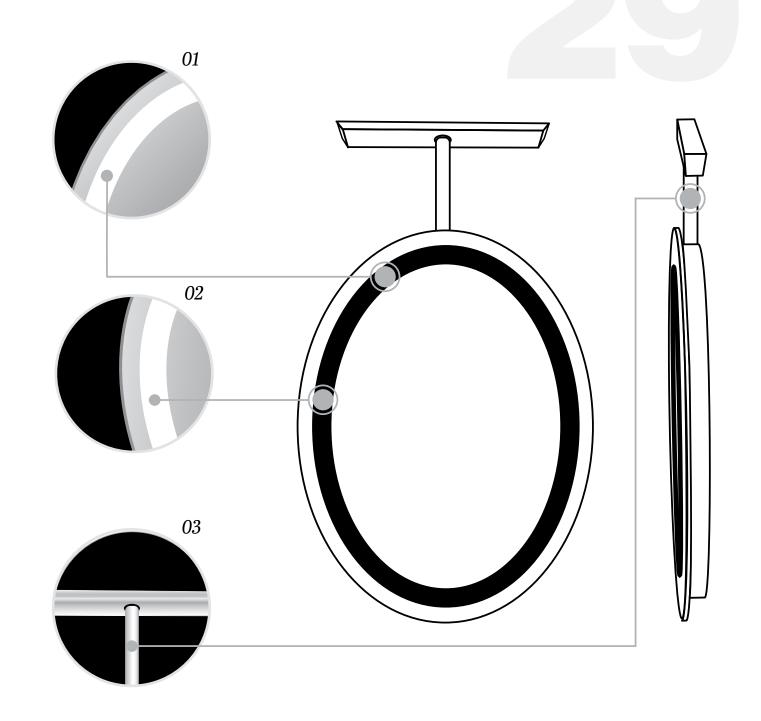

# **LUCY**

Distinctively circular, the Lucy back-lit mirror creates the perfect balance of ambient lighting and softness. It brings an understated gesture of grandeur with its sweeping shape, while still remaining ultra modern. The open housing design allows the mirror to cast a smooth, atmospheric glow along the walls.

# 01 Open Chassis Design Light from the hard strips radiate

outwards from the back of the mirror towards the entire space providing atmospheric lighting.

#### <u>[02]</u> Light Techi

Light Technology

Lighting composed of very high quality LED HO Flex Technology strip that is embedded directly on the actual surface of the mirror.

### 03

### **Finishes**

The back-lit mirror itself is enclosed within a sleek and scratch resistant finish, matte white steel chassis.