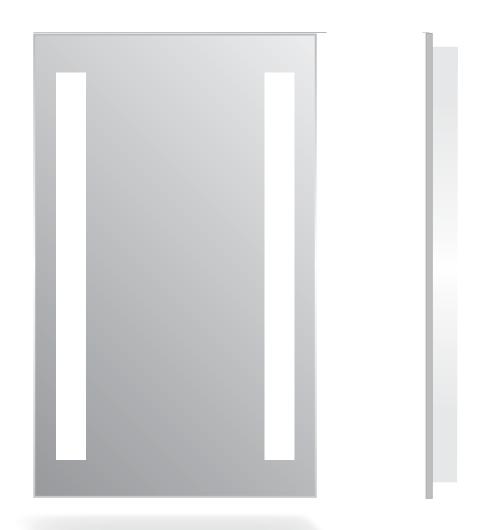

# **SARAH**

Our original model, the Sarah back-lit mirror stands the test of time with its clean design and sleek demeanor. Our classic lighted panels along the top and bottom of the mirror casts a radiant glow that accentuates both vanity and wall details.