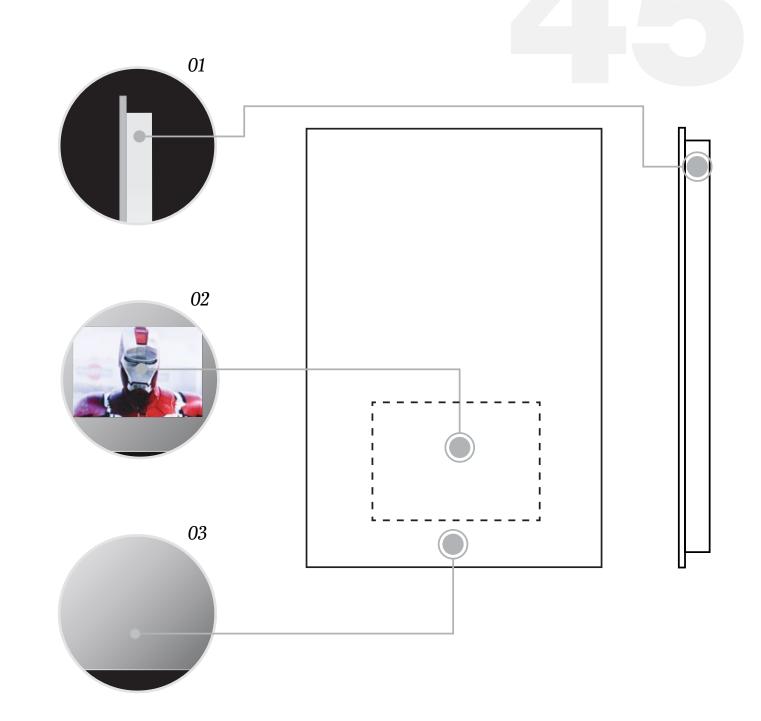

# Open Chassis Design Light from the hard strips radiate

outwards from the back of the mirror towards the entire space providing atmospheric lighting.

### U2 Light Technology

Lighting composed of very high quality LED hard strips that are embedded directly to the surface of the mirror.

### 03

Finishes
The back-lit mirror itself is

enclosed within a sleek and scratch resistant finish, matte white steel chassis.

# 01 Open Chassis Design Light from the hard strips radiate

outwards from the back of the mirror towards the entire space providing atmospheric lighting.

### [02] Light Technology

Lighting composed of very high quality LED hard strips that are embedded directly to the surface of the mirror.

### Finishes

The back-lit mirror itself is enclosed within a sleek and scratch resistant finish, matte white steel chassis.

### Light Technology

Lighting composed of very high quality LED hard strips that are embedded directly to the surface of the mirror.