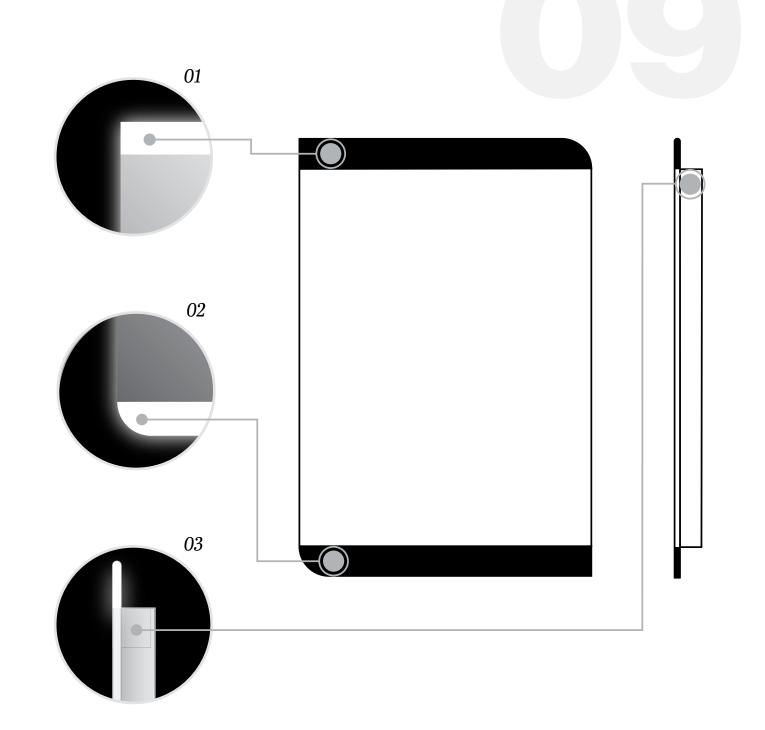

# **CAROL**

The Carol back-lit mirror highlights the vanity and fine details on walls as well as backsplashes. Its playful, semi-rounded corners have a retro yet luxury appeal. The LEDs themselves are not encased, therefore allowing the light to bounce around the room highlighting various textures and surfaces.

# Open Chassis Design Light from the hard strips radiate

outwards from the back of the mirror towards the entire space providing atmospheric lighting.

### U2 Light Technology

Lighting composed of very high quality LED hard strips that are embedded directly to the surface of the mirror.

### 03

Finishes
The back-lit mirror itself is

enclosed within a sleek and scratch resistant finish, matte white steel chassis.