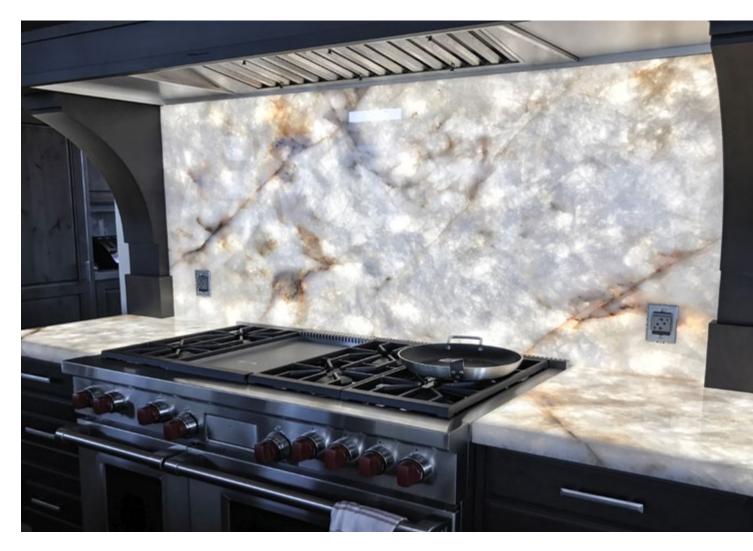

# Kelly | CORE PRODUCT | Style No. 16 Back-lit Mirror

FRONT

ISO

| CUSTOM DESIGN | Residential Lighted Stone