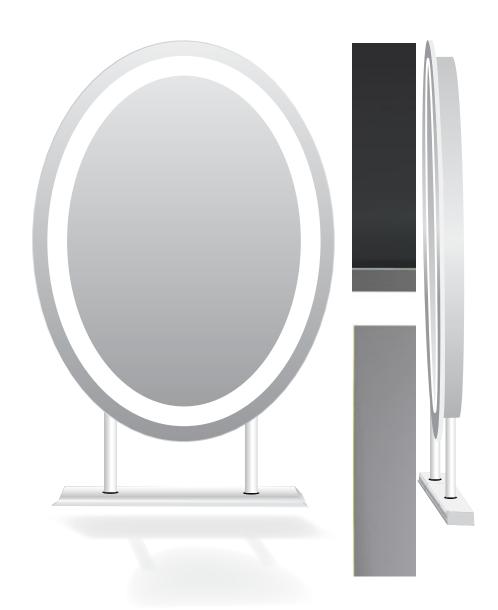

# **LUCY**

Distinctively circular, the Lucy back-lit mirror creates the perfect balance of ambient lighting and softness. It brings an understated gesture of grandeur with its sweeping shape, while still remaining ultra modern. The open housing design allows the mirror to cast a smooth, atmospheric glow along the walls.

# 01 Open Chassis Design Light from the hard strips radiate

outwards from the back of the mirror towards the entire space providing atmospheric lighting.

#### <u>[02]</u> Light Techi

Light Technology

Lighting composed of very high quality LED HO Flex Technology strip that is embedded directly on the actual surface of the mirror.

### **Finishes**

The back-lit mirror itself is enclosed within a sleek and scratch resistant finish, matte white steel chassis.