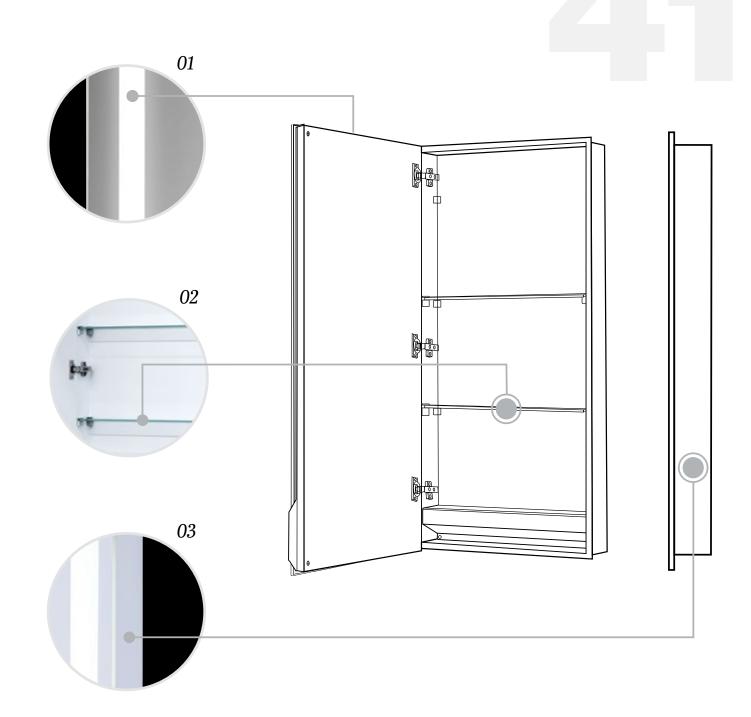

### **AMBER CABINET**

A cousin of the Amber, the Amber Cabinet front-lit mirror features a storage component that includes glass shelves, soft close hinges and a scratch resistant matte white finish. This lighted cabinent mirror is an exquisite yet functional piece, ideal for any bathroom.

# 01 Closed Chassis Design

Allows light to come forward towards the face, reducing overhead shadows that are typically cast from pot lights.

### 02 Shelving

10mm glass shelves with chrome hardware

### Finishes

The front-lit mirror itself is enclosed within a sleek and scratch resistant finish, matte white steel chassis.

MIRROR TV