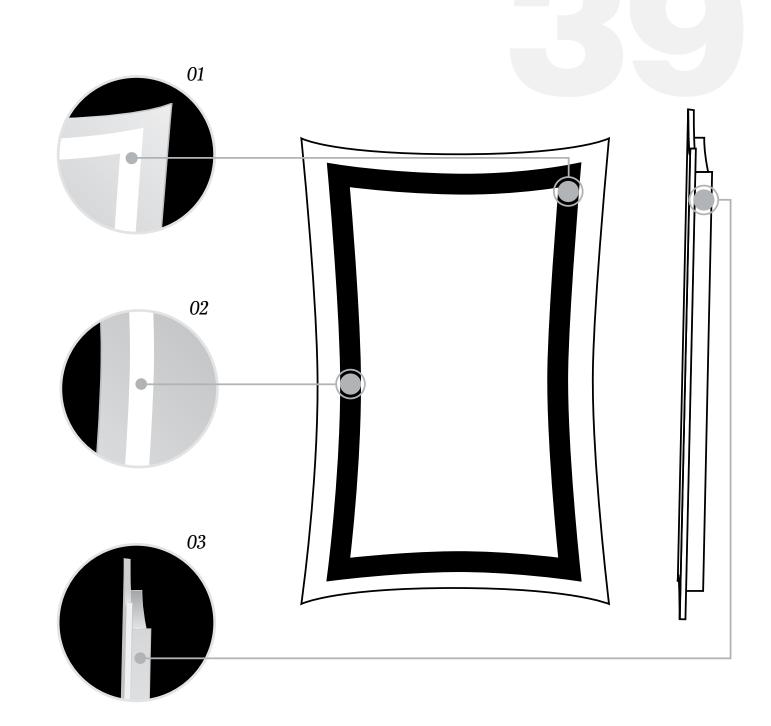

# **CAROL**

The Carol back-lit mirror highlights the vanity and fine details on walls as well as backsplashes. Its playful, semi-rounded corners have a retro yet luxury appeal. The LEDs themselves are not encased, therefore allowing the light to bounce around the room highlighting various textures and surfaces.

# Open Chassis Design Light from the hard strips radiate

outwards from the back of the mirror towards the entire space providing atmospheric lighting.

### U2 Light Technology

Lighting composed of very high quality LED hard strips that are embedded directly to the surface of the mirror.

### 03

Finishes
The back-lit mirror itself is

enclosed within a sleek and scratch resistant finish, matte white steel chassis.