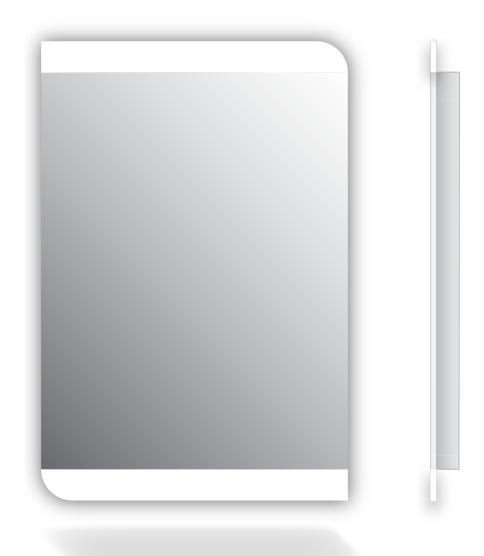

# **CAROL**

The Carol back-lit mirror highlights the vanity and fine details on walls as well as backsplashes. Its playful, semi-rounded corners have a retro yet luxury appeal. The LEDs themselves are not encased, therefore allowing the light to bounce around the room highlighting various textures and surfaces.