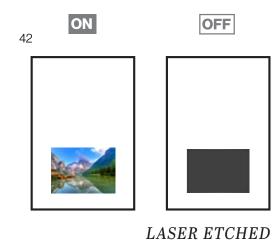

### LASER ETCHED TV

Etched mirror TV's are ideal pieces for bathrooms where clarity and reflection quality are essential for the guest. Using a 99% reflective silver mirror, we are able to laser-etch a portion of the glass out in order for an image or TV screen to be seen through the mirror.

Doing so will allow 99% of the quality as well as brightness from the TV image to appear through the glass while preserving the natural reflective quality of mirror's surface.

### Etched TV Spec

Etched mirror TV's are not vanishing, when it is turned off the black spot will remain in the mirror where the initial screen image was located.

 $2 \,$ 

**MIRROR TV** 