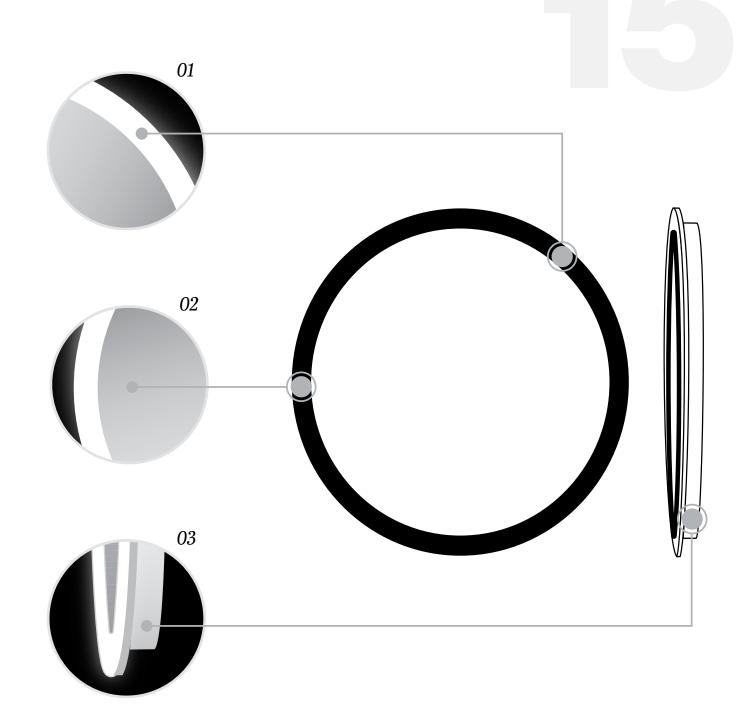

# 01 Open Chassis Design Light from the hard strips radiate

outwards from the back of the mirror towards the entire space providing atmospheric lighting.

#### <u>[02]</u> Light Techi

Light Technology

Lighting composed of very high quality LED HO Flex Technology strip that is embedded directly on the actual surface of the mirror.

### 03

### **Finishes**

The back-lit mirror itself is enclosed within a sleek and scratch resistant finish, matte white steel chassis.