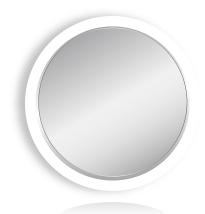

# **LUCY**

Distinctively circular, the Lucy back-lit mirror creates the perfect balance of ambient lighting and softness. It brings an understated gesture of grandeur with its sweeping shape, while still remaining ultra modern. The open housing design allows the mirror to cast a smooth, atmospheric glow along the walls.