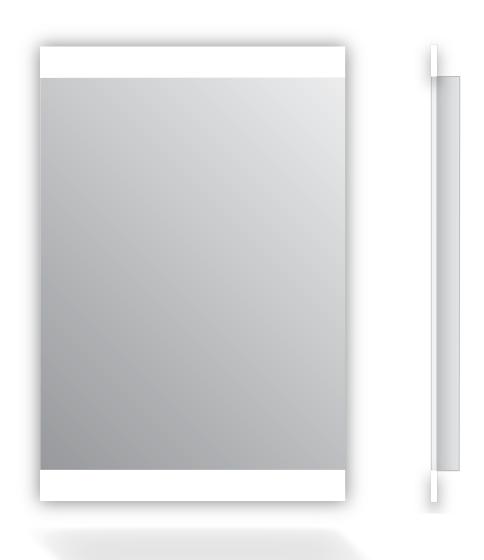

# **SARAH**

Our original model, the Sarah back-lit mirror stands the test of time with its clean design and sleek demeanor. Our classic lighted panels along the top and bottom of the mirror casts a radiant glow that accentuates both vanity and wall details.