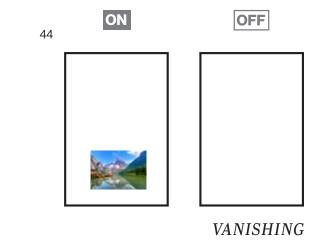

### **VANISHING TV**

Vanishing mirror TV's are ideal for bathrooms that demand seamless TV images yet require a reflection quality that is comparable to a silver mirror. Lumidesign custom fabricates LED TV monitors that provide a true HD seamless experience in your bathroom. Lumidesign uses a 5mm silver toned two way glass that is custom coated to allow images to seamless appear in/out of the mirror.