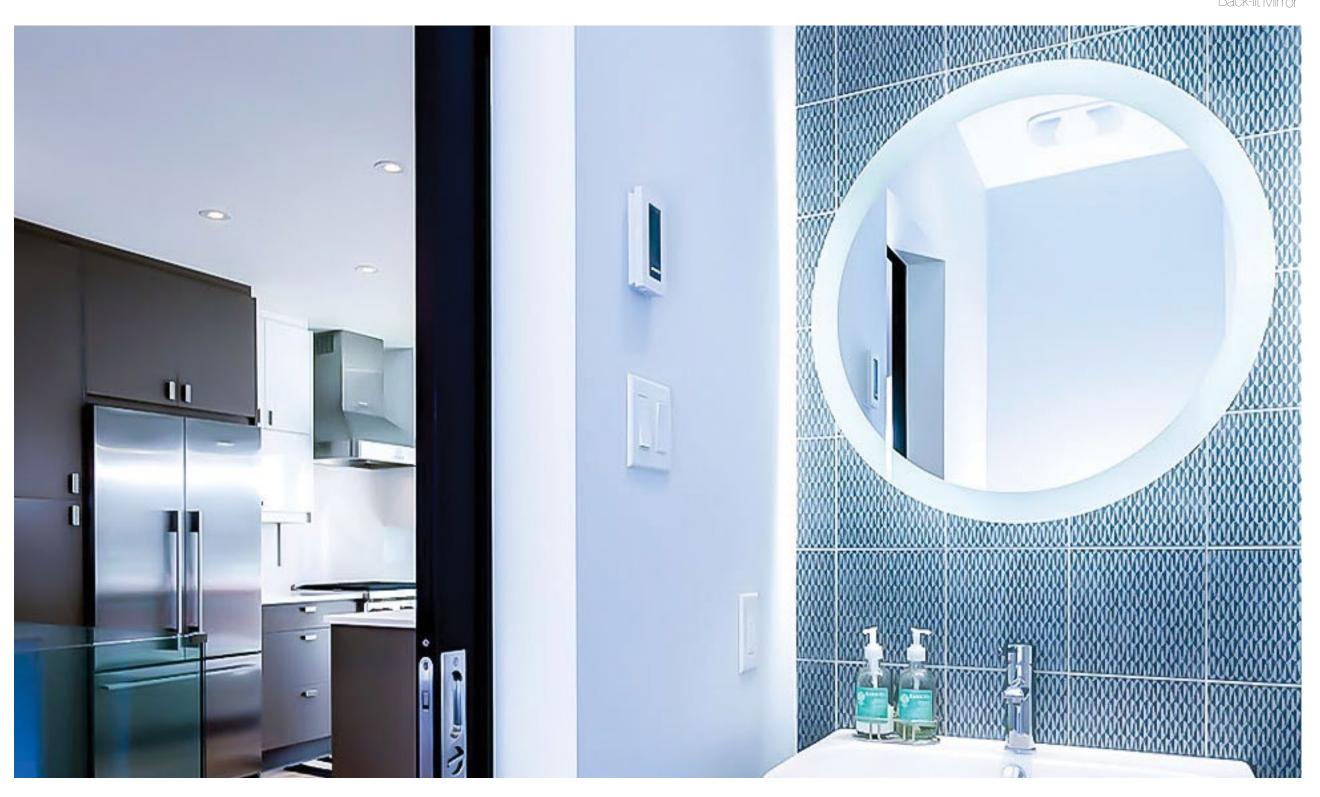

### **VANISHING TV**

Vanishing mirror TV's are ideal for bathrooms that demand seamless TV images yet require a reflection quality that is comparable to a silver mirror. Lumidesign custom fabricates LED TV monitors that provide a true HD seamless experience in your bathroom. Lumidesign uses a 5mm silver toned two way glass that is custom coated to allow images to seamless appear in/out of the mirror.