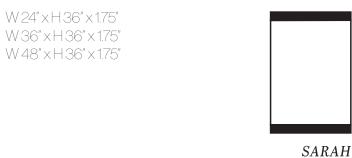

# **06** Size Guide

Core Products
Lighted Mirrors
Mirror TVs

W 22" x H 40" x 1.75" W 24" x H 48" x 1.75" Custom Sizes Available

JEN

W 24" x H 36" x 1.75" W 36" x H 36" x 1.75" Custom Sizes Available

W 24" x H 36" x 1.75" W 36" x H 36" x 1.75" W 48" x H 36" x 1.75" Custom Sizes Available

# **SARAH**

Our original model, the Sarah back-lit mirror stands the test of time with its clean design and sleek demeanor. Our classic lighted panels along the top and bottom of the mirror casts a radiant glow that accentuates both vanity and wall details.