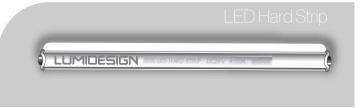

### **LED Hard Strip**

90t CRI index, 600 Lumens Per Feet.

Energy Saving

**UV** Free

80,000 hours

Cost Efficient

50

Cooling Technology \*\*