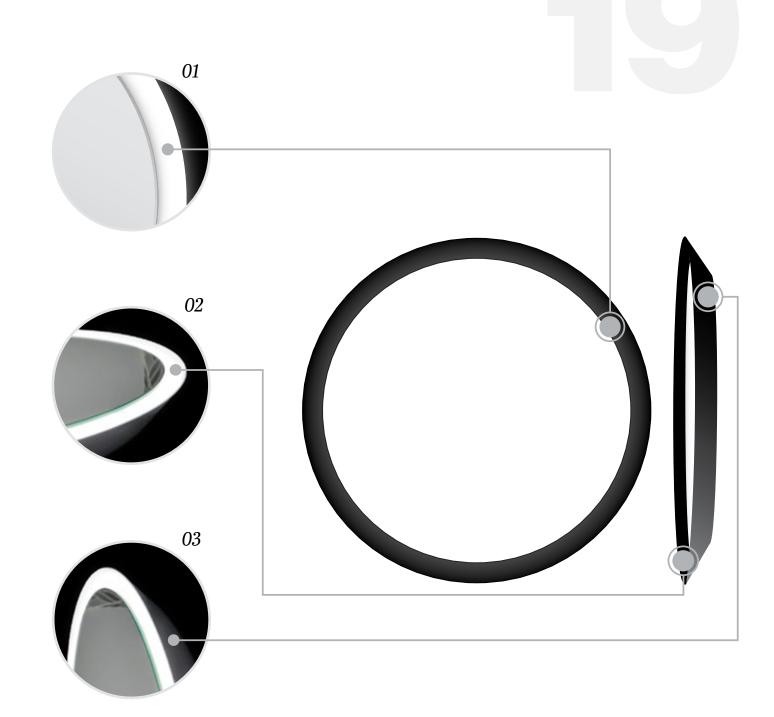

### 01

### 2" Perimeter Frosting

Allows light to come forward towards the face, reducing overhead shadows that are typically cast from pot lights.

### 02

### Light Technology

The lighting is composed of a very high quality LED Panel strip that is embedded right onto the surface of the mirror.

### 03

### Finishes

Colour choices include a Matte White Body, Chrome Mirror Finish, Satin Brass, as well as a custom colour