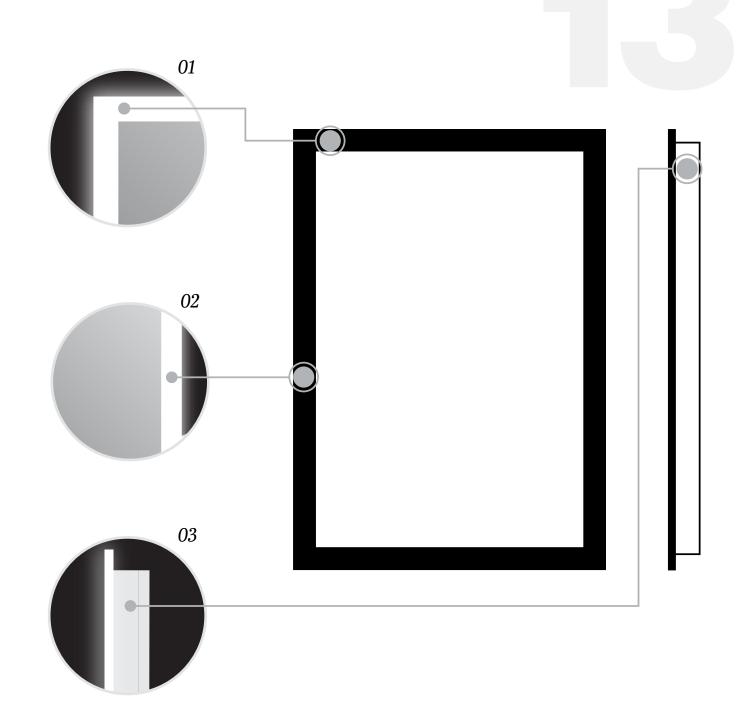

# 01 Open Chassis Design Light from the hard strips radiate

outwards from the back of the mirror towards the entire space providing atmospheric lighting.

### [02] Light Technology

Lighting composed of very high quality LED hard strips that are embedded directly to the surface of the mirror.

### <u>03</u>

### Finishes

The back-lit mirror itself is enclosed within a sleek and scratch resistant finish, matte white steel chassis.