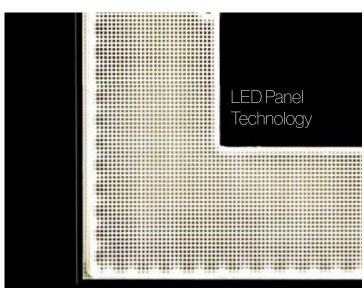

### Light Technology

The lighting is composed of a very high quality LED Panel strip that is embedded right onto the surface of the mirror.

# 02 Light Technology

The lighting is composed of a very high quality LED Panel strip that is embedded right onto the surface of the mirror.