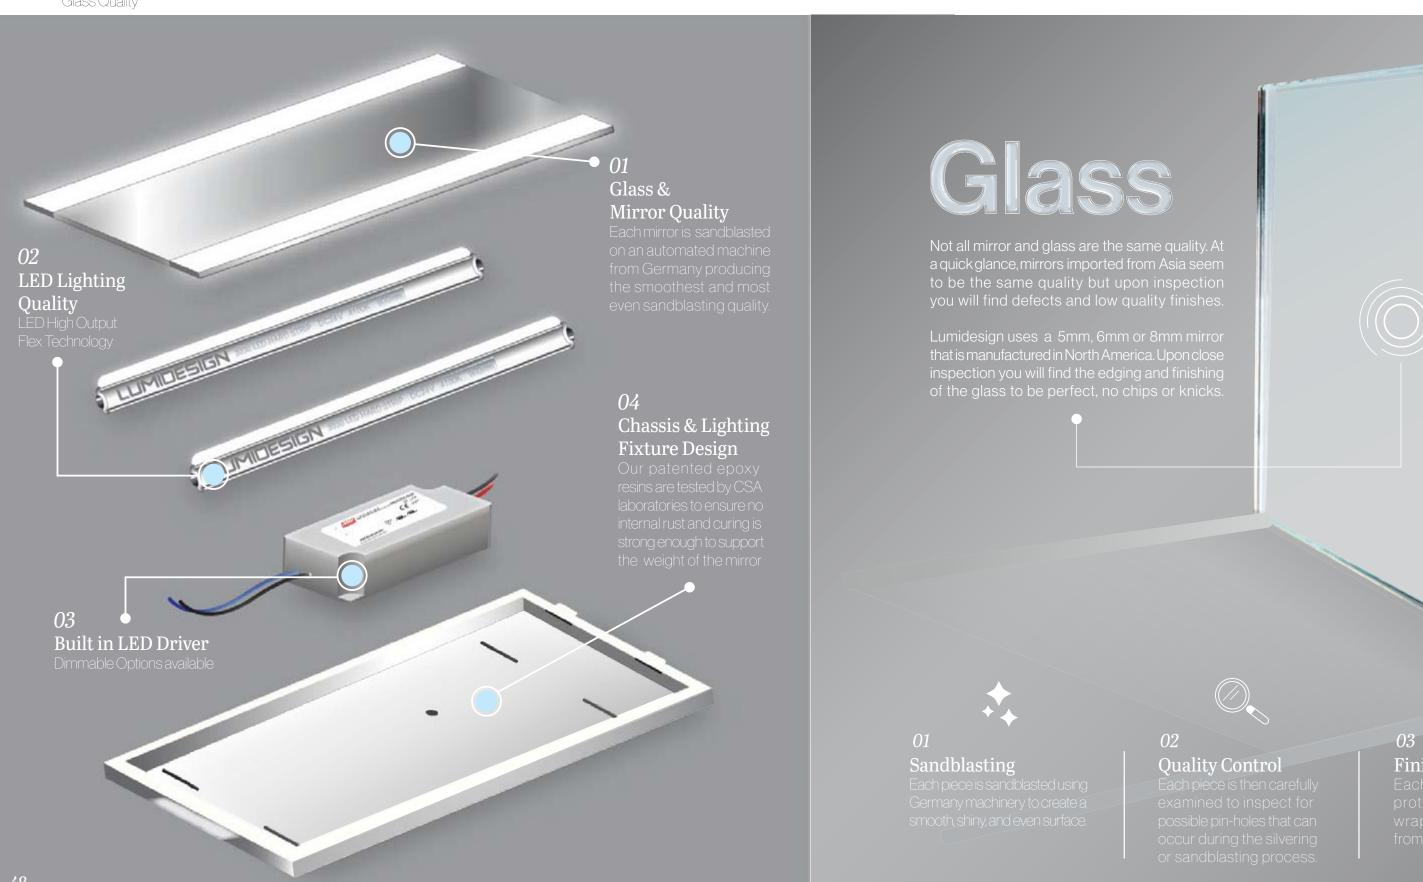

### **Components**

Anatomy Individual Parts Glass Quality

Finishing

### **LED Hard Strip**

90t CRI index, 600 Lumens Per Feet.

Energy Saving

**UV** Free

80,000 hours

Cost Efficient

50

Cooling Technology \*\*

### **LED Technology**

Our LED technology is specially crafted to diffuse lighting evenly preventing hotspots and dark corners. Our design maximizes the lighting output 30% brighter than any other LED-lighted mirrors that are also in the market today.