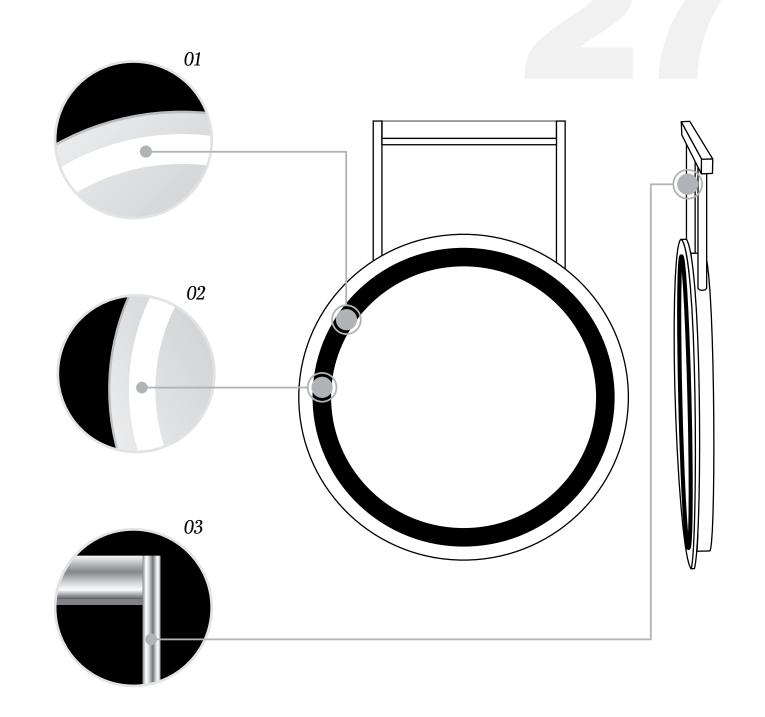

# 01 Open Chassis Design Light from the hard strips radiate

outwards from the back of the mirror towards the entire space providing atmospheric lighting.

#### <u>[02]</u> Light Techi

Light Technology

Lighting composed of very high quality LED HO Flex Technology strip that is embedded directly on the actual surface of the mirror.

### 03

### **Finishes**

The back-lit mirror itself is enclosed within a sleek and scratch resistant finish, matte white steel chassis.