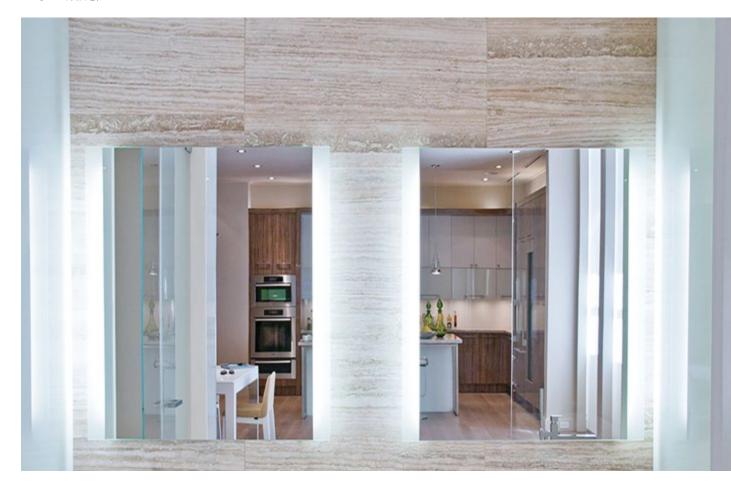

# Kelly | CORE PRODUCT | Style No. 16 Back-lit Mirror

FRONT

ISO

| CUSTOM DESIGN | Residential Lighted Stone