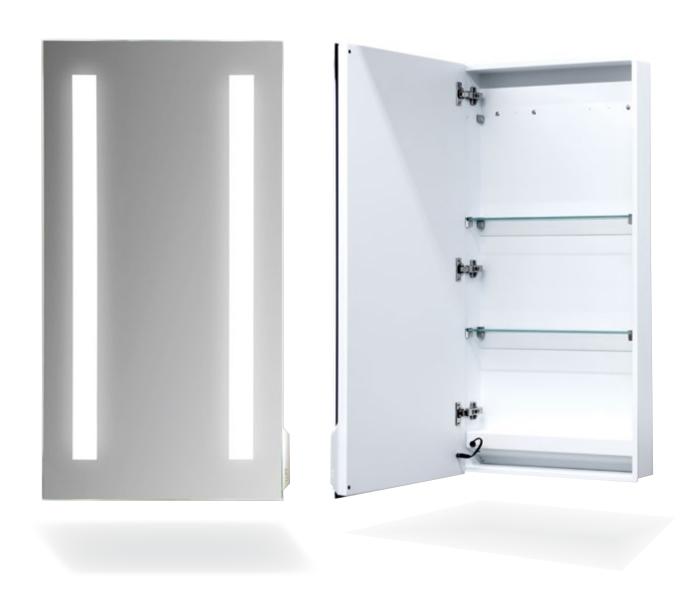

### **AMBER CABINET**

A cousin of the Amber, the Amber Cabinet front-lit mirror features a storage component that includes glass shelves, soft close hinges and a scratch resistant matte white finish. This lighted cabinent mirror is an exquisite yet functional piece, ideal for any bathroom.

# 01 Closed Chassis Design

Allows light to come forward towards the face, reducing overhead shadows that are typically cast from pot lights.

### 02 Shelving

10mm glass shelves with chrome hardware

### Finishes

The front-lit mirror itself is enclosed within a sleek and scratch resistant finish, matte white steel chassis.

MIRROR TV