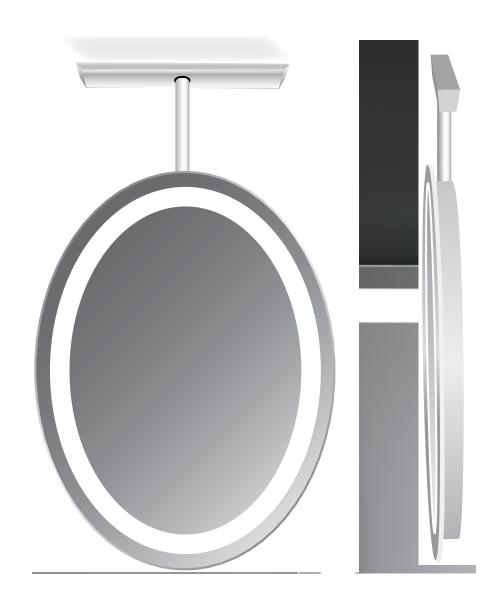

# **LUCY**

Distinctively circular, the Lucy back-lit mirror creates the perfect balance of ambient lighting and softness. It brings an understated gesture of grandeur with its sweeping shape, while still remaining ultra modern. The open housing design allows the mirror to cast a smooth, atmospheric glow along the walls.

# 01 Open Chassis Design Light from the hard strips radiate

outwards from the back of the mirror towards the entire space providing atmospheric lighting.

#### <u>[02]</u> Light Techi

Light Technology

Lighting composed of very high quality LED HO Flex Technology strip that is embedded directly on the actual surface of the mirror.

### **Finishes**

The back-lit mirror itself is enclosed within a sleek and scratch resistant finish, matte white steel chassis.