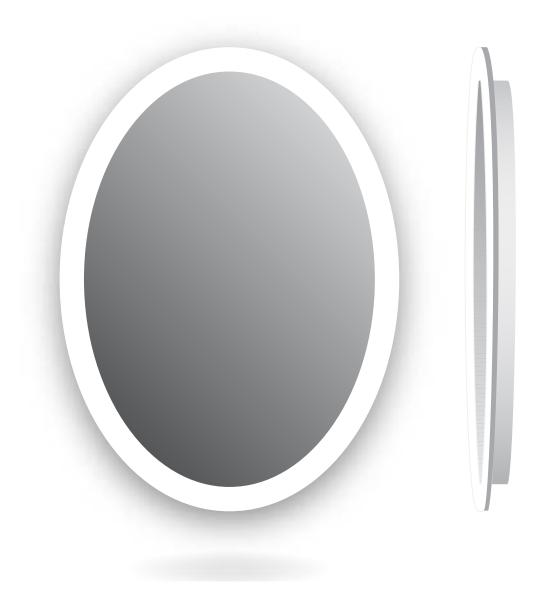

# **LUCY**

Distinctively circular, the Lucy back-lit mirror creates the perfect balance of ambient lighting and softness. It brings an understated gesture of grandeur with its sweeping shape, while still remaining ultra modern. The open housing design allows the mirror to cast a smooth, atmospheric glow along the walls.

# 01 Open Chassis Design Light from the hard strips radiate

outwards from the back of the mirror towards the entire space providing atmospheric lighting.

#### <u>[02]</u> Light Techi

Light Technology

Lighting composed of very high quality LED HO Flex Technology strip that is embedded directly on the actual surface of the mirror.

### **Finishes**

The back-lit mirror itself is enclosed within a sleek and scratch resistant finish, matte white steel chassis.