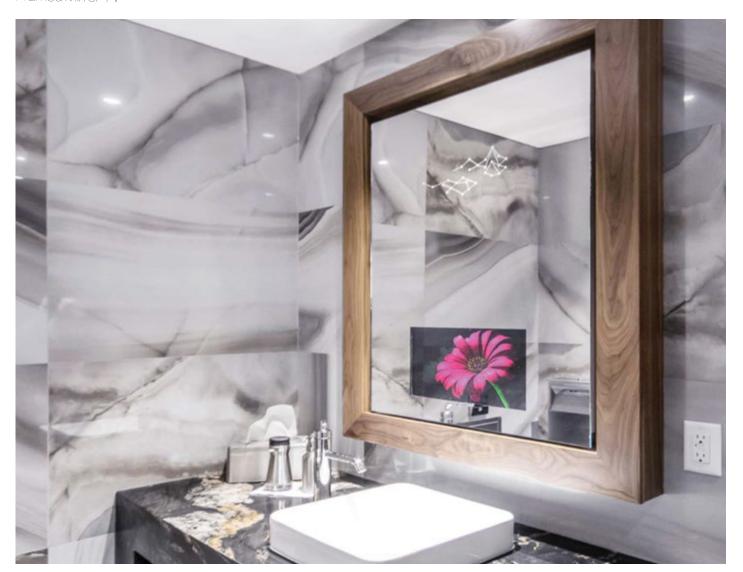

### **VANISHING TV**

Vanishing mirror TV's are ideal for bathrooms that demand seamless TV images yet require a reflection quality that is comparable to a silver mirror. Lumidesign custom fabricates LED TV monitors that provide a true HD seamless experience in your bathroom. Lumidesign uses a 5mm silver toned two way glass that is custom coated to allow images to seamless appear in/out of the mirror.

### FRAMED VANISHING TV

The framed vanishing mirror TV provides the perfect way to hide a television in your living room. We use German quality two way mirrors to achieve this effect allowing 95% transmission of your HDTV. Lumidesign offers the complete framed mirror TV as well as just the framed mirror itself. Frames for vanishing TVs can also be customized with our selection of standard mouldings or from our preferred partners for frame mouldings.