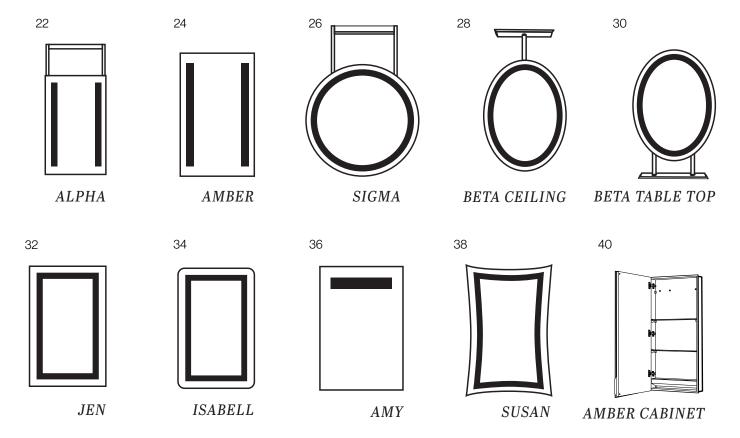

# **06** Size Guide

Core Products
Lighted Mirrors
Mirror TVs

W 22" x H 40" x 1.75" W 24" x H 48" x 1.75" Custom Sizes Available

JEN

W 24" x H 36" x 1.75" W 36" x H 36" x 1.75" Custom Sizes Available

W 24" x H 36" x 1.75" W 36" x H 36" x 1.75" W 48" x H 36" x 1.75" Custom Sizes Available

W 24" x H 40" x 1.75" Custom Sizes Available

W 24" x H 36" x 1.75" W 36" x H 36" x 1.75" Custom Sizes Available

CLARA

CAROL

W 30" x H 30" x 1.75" W 26" x H 37" x 1.75" W 46" x H 37" x 1.75" W 66" x H 30" x 1.75" Custom Sizes Available

LUCY

W 28" Diameter x 2" W 30" Diameter x 2" W 36" Diameter x 2" Custom Sizes Available

AMY

W 24" x H 38" x 1.75" W 24" x H 42" x 3.00" (Double Sided) Custom Sizes Available

SIGMA

ISABELL

Custom Sizes Available

W 24" x H 36" x 1.75" W 24" x H 48" x 1.75" W 36" x H 36" x 1.75" W 36" x H 48" x 1.75" W 48" x H 36" x 1.75" Custom Sizes Available

28" x 2" depth (25" diameter mirror) Custom Sizes Available

ALPHA

W 23" x H 31" x 2" Oval Custom Sizes Available

W 24" x H 36" x 1.75" Custom Sizes Available

15", 19", 24" Custom Sizes Available

W 21" x H 30" Custom Sizes Available

BETA TABLE TOP

Custom Sizes Available

AMBER CABINET

W 20" x H 40" x 4.50" W 24" x H 40" x 4.50" W 48" x H 40" x 4.50"

W 24" x H 36" x 1.75" Custom Sizes Available

40" - 65" Custom Sizes Available

VANISHING TV FRAMED VANISHING TV