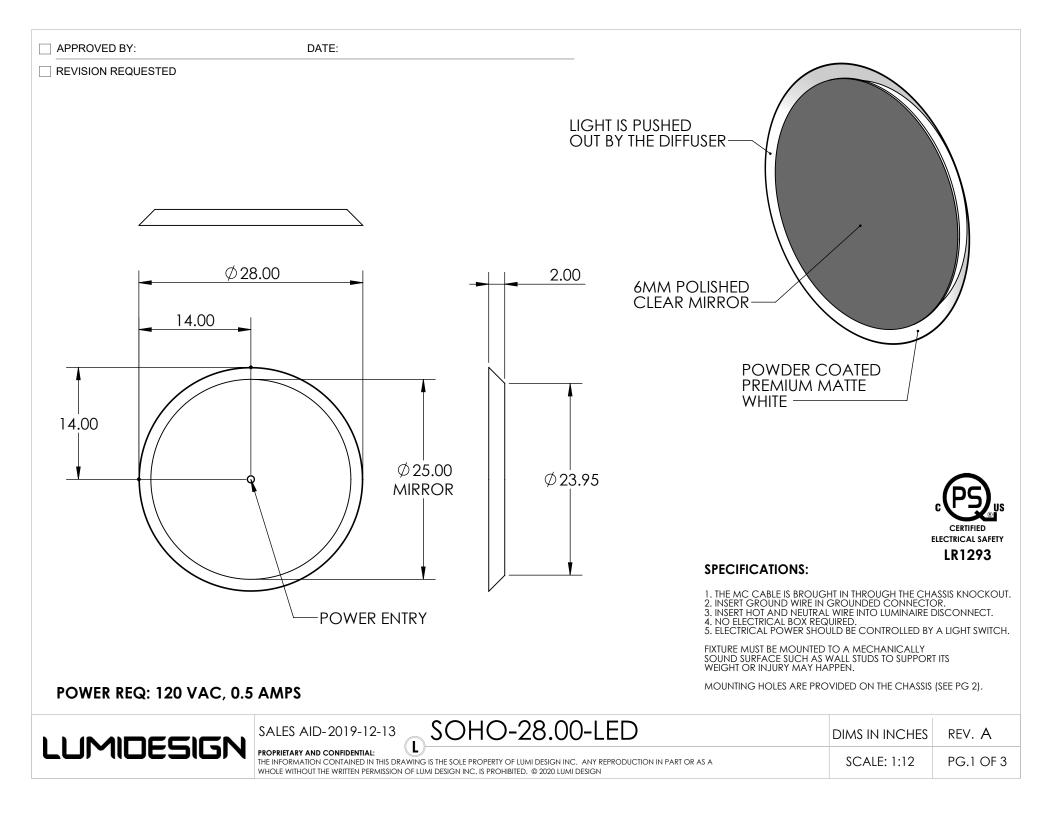

APPROVED BY:

REVISION REQUESTED

|                          |                                                                                                | ATION CHECKLIST             |                |                |  |
|--------------------------|------------------------------------------------------------------------------------------------|-----------------------------|----------------|----------------|--|
| LED TEMPERATURE (KELVIN) | 2700K                                                                                          | 3000K                       | 4100K          | ] CUSTOM [     |  |
| LINE VOLTAGE DIMMING     | REQUIRED                                                                                       |                             |                |                |  |
| 0-10 V DIMMING           | REQUIRED                                                                                       | REQUIRED                    |                | NOT REQUIRED   |  |
|                          | STANDARD SP                                                                                    | ECIFICATIONS                |                |                |  |
|                          |                                                                                                | AVG RATED LIFE (hrs): 80000 |                |                |  |
|                          | TOTAL LU                                                                                       | TOTAL LUMENS @ SOURCE: 4800 |                | LUMENS: 600/FT |  |
| LED SPECIFICATIONS       |                                                                                                | CRI: 89-91                  |                |                |  |
|                          |                                                                                                | LED CHIPSET: EPISTAR        |                |                |  |
|                          |                                                                                                | 24V DC                      |                |                |  |
| POWER SPECIFICATION      |                                                                                                | NOMINAL LENGTH (FT): 8'     |                |                |  |
|                          |                                                                                                |                             | 'ATTAGE: 5 WAT | TS/FT          |  |
|                          | 2-13 SOHO-2                                                                                    | 28.00-LED                   |                | DIMS IN INCHES |  |
|                          | AL:<br>IN THIS DRAWING IS THE SOLE PROPERTY OF L<br>FRMISSION OF LUMI DESIGN INC. IS PROHIBITE |                             | PART OR AS A   | SCALE: 1:12    |  |