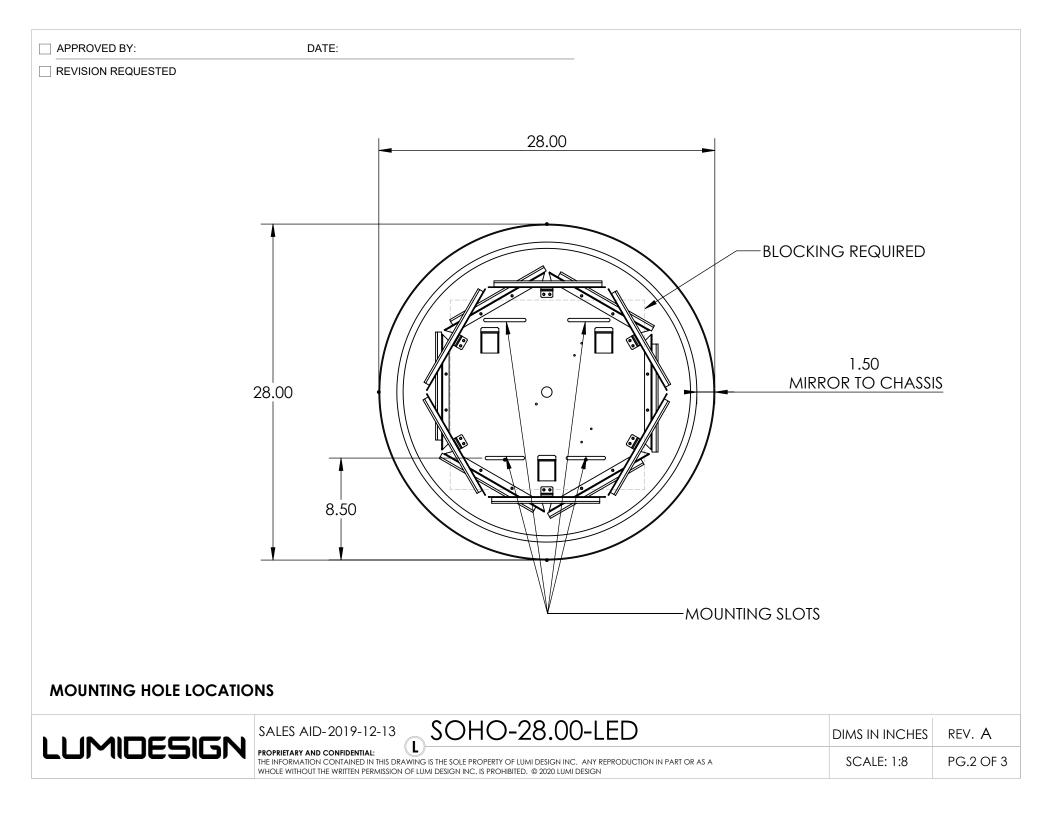

APPROVED BY:

REVISION REQUESTED

|                          |                                                                                                | ATION CHECKLIST             |                |                |  |
|--------------------------|------------------------------------------------------------------------------------------------|-----------------------------|----------------|----------------|--|
| LED TEMPERATURE (KELVIN) | 2700K                                                                                          | 3000K                       | 4100K          | ] CUSTOM [     |  |
| LINE VOLTAGE DIMMING     | REQUIRED                                                                                       |                             |                |                |  |
| 0-10 V DIMMING           | REQUIRED                                                                                       | REQUIRED                    |                | NOT REQUIRED   |  |
|                          | STANDARD SP                                                                                    | ECIFICATIONS                |                |                |  |
|                          |                                                                                                | AVG RATED LIFE (hrs): 80000 |                |                |  |
|                          | TOTAL LU                                                                                       | TOTAL LUMENS @ SOURCE: 4800 |                | LUMENS: 600/FT |  |
| LED SPECIFICATIONS       |                                                                                                | CRI: 89-91                  |                |                |  |
|                          |                                                                                                | LED CHIPSET: EPISTAR        |                |                |  |
|                          |                                                                                                | 24V DC                      |                |                |  |
| POWER SPECIFICATION      |                                                                                                | NOMINAL LENGTH (FT): 8'     |                |                |  |
|                          |                                                                                                |                             | 'ATTAGE: 5 WAT | TS/FT          |  |
|                          | 2-13 SOHO-2                                                                                    | 28.00-LED                   |                | DIMS IN INCHES |  |
|                          | AL:<br>IN THIS DRAWING IS THE SOLE PROPERTY OF L<br>FRMISSION OF LUMI DESIGN INC. IS PROHIBITE |                             | PART OR AS A   | SCALE: 1:12    |  |