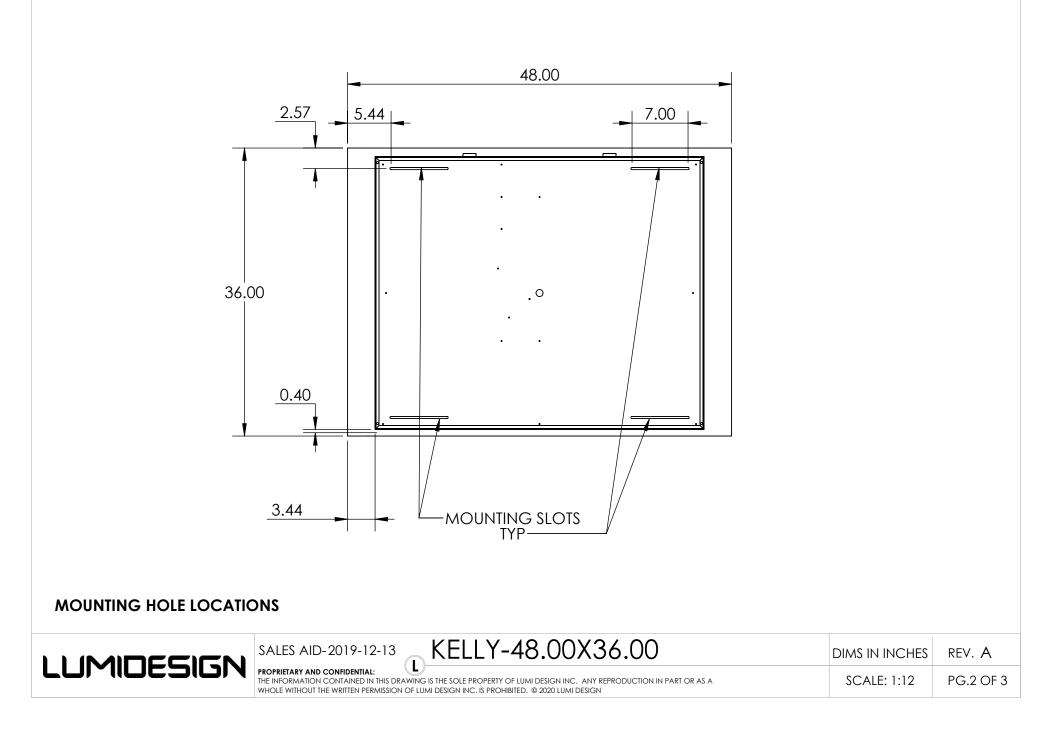

REVISION REQUESTED

APPROVED BY:

APPROVED BY:

REVISION REQUESTED

|                       |                                                                                                                                   |                             | ATION CHECKLIST             |              |                |                |  |
|-----------------------|-----------------------------------------------------------------------------------------------------------------------------------|-----------------------------|-----------------------------|--------------|----------------|----------------|--|
| LED TEMPERATURE (KELV | IN) 2                                                                                                                             | 700K                        | 3000K                       | 4100K        |                | CUSTOM         |  |
| LINE VOLTAGE DIMMIN   | G                                                                                                                                 | REQUIRED                    |                             |              |                |                |  |
| 0-10 V DIMMING        |                                                                                                                                   | REQUIRED                    |                             | NOT REQUIRED |                |                |  |
|                       |                                                                                                                                   | STANDARD SP                 | ECIFICATIONS                |              |                |                |  |
| LED SPECIFICATIONS    |                                                                                                                                   | AVG RATED LIFE (hrs): 80000 |                             |              |                |                |  |
|                       |                                                                                                                                   | TOTAL LUMENS @ SOURCE: 3600 |                             |              | LUMENS: 600/FT |                |  |
|                       |                                                                                                                                   | CRI: 89-91                  |                             |              |                |                |  |
|                       |                                                                                                                                   | LED CHIPSET: EPISTAR        |                             |              |                |                |  |
|                       | 24V DC                                                                                                                            |                             |                             |              |                |                |  |
| POWER SPECIFICATION   |                                                                                                                                   | NOMINAL LENGTH (FT): 6'     |                             |              |                |                |  |
|                       |                                                                                                                                   |                             | NOMINAL WATTAGE: 5 WATTS/FT |              |                |                |  |
|                       | )-2019-12-13                                                                                                                      | KELLY-4                     | 8.00X36.00-                 | LED          |                | DIMS IN INCHES |  |
|                       | G IS THE SOLE PROPERTY OF LUMI DESIGN INC. ANY REPRODUCTION IN PART OR AS A<br>UMI DESIGN INC. IS PROHIBITED. © 2020 I UMI DESIGN |                             |                             | SCALE: 1:16  |                |                |  |