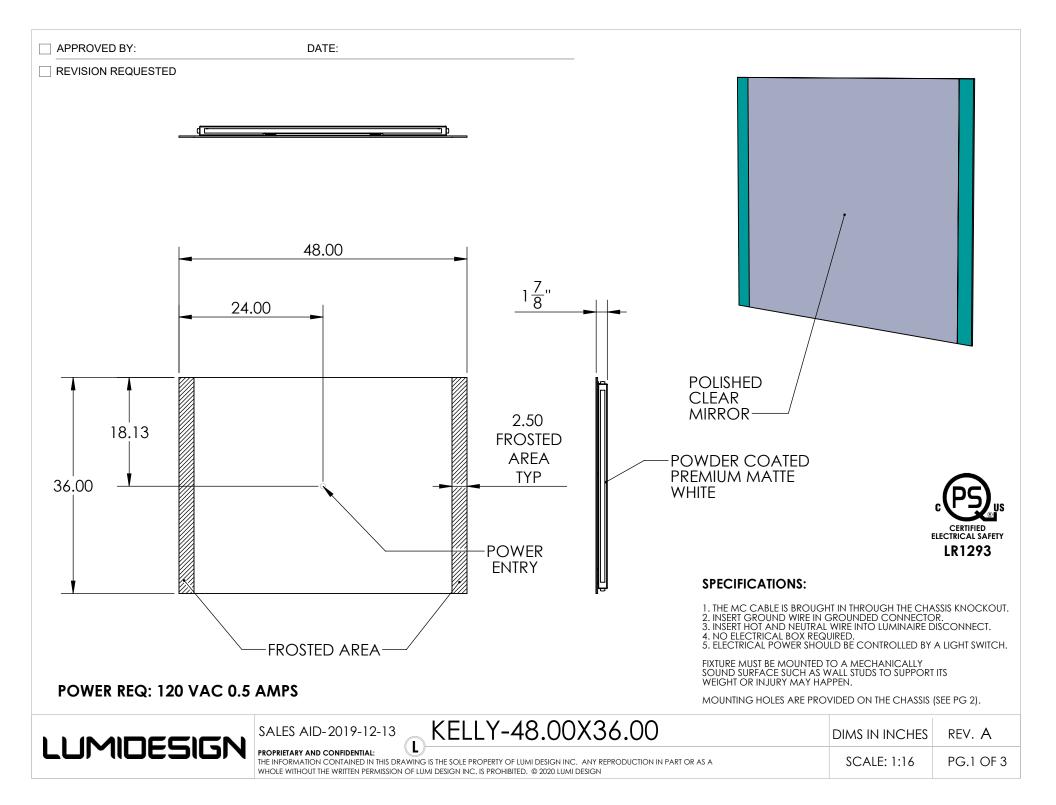

REVISION REQUESTED

APPROVED BY:

APPROVED BY:

REVISION REQUESTED

|                       |                                                                                                                                   |                             | ATION CHECKLIST             |              |                |                |  |
|-----------------------|-----------------------------------------------------------------------------------------------------------------------------------|-----------------------------|-----------------------------|--------------|----------------|----------------|--|
| LED TEMPERATURE (KELV | IN) 2                                                                                                                             | 700K                        | 3000K                       | 4100K        |                | CUSTOM         |  |
| LINE VOLTAGE DIMMIN   | G                                                                                                                                 | REQUIRED                    |                             |              |                |                |  |
| 0-10 V DIMMING        |                                                                                                                                   | REQUIRED                    |                             | NOT REQUIRED |                |                |  |
|                       |                                                                                                                                   | STANDARD SP                 | ECIFICATIONS                |              |                |                |  |
| LED SPECIFICATIONS    |                                                                                                                                   | AVG RATED LIFE (hrs): 80000 |                             |              |                |                |  |
|                       |                                                                                                                                   | TOTAL LUMENS @ SOURCE: 3600 |                             |              | LUMENS: 600/FT |                |  |
|                       |                                                                                                                                   | CRI: 89-91                  |                             |              |                |                |  |
|                       |                                                                                                                                   | LED CHIPSET: EPISTAR        |                             |              |                |                |  |
|                       | 24V DC                                                                                                                            |                             |                             |              |                |                |  |
| POWER SPECIFICATION   |                                                                                                                                   | NOMINAL LENGTH (FT): 6'     |                             |              |                |                |  |
|                       |                                                                                                                                   |                             | NOMINAL WATTAGE: 5 WATTS/FT |              |                |                |  |
|                       | )-2019-12-13                                                                                                                      | KELLY-4                     | 8.00X36.00-                 | LED          |                | DIMS IN INCHES |  |
|                       | G IS THE SOLE PROPERTY OF LUMI DESIGN INC. ANY REPRODUCTION IN PART OR AS A<br>UMI DESIGN INC. IS PROHIBITED. © 2020 I UMI DESIGN |                             |                             | SCALE: 1:16  |                |                |  |