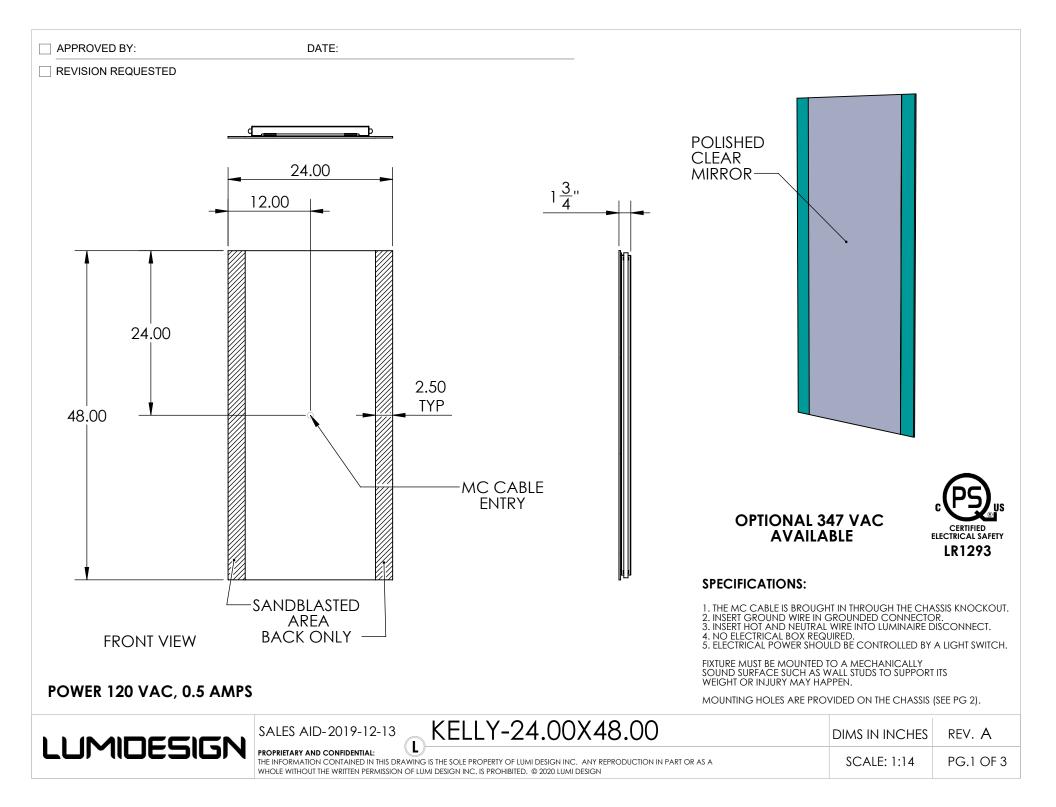

APPROVED BY:

| n/      | ١т       | Ē   |
|---------|----------|-----|
| $\nu r$ | <b>٦</b> | L., |

REVISION REQUESTED

|                     |             | LED SPECIFIC | ATION CHECKLIST                                                                                                                   |       |                |   |  |
|---------------------|-------------|--------------|-----------------------------------------------------------------------------------------------------------------------------------|-------|----------------|---|--|
| LED TEMPERATU       | RE (KELVIN) | 2700K        | 3000К                                                                                                                             | 4100K | CUSTOM         |   |  |
| LINE VOLTAGE        | DIMMING     | REQUIRED     |                                                                                                                                   |       |                |   |  |
| 0-10 V DIN          | IMING       | REQUIRED     | REQUIRED                                                                                                                          |       |                |   |  |
|                     |             | STANDARD SP  | ECIFICATIONS                                                                                                                      |       |                |   |  |
|                     |             |              | AVG RATED LIFE (hrs): 80000                                                                                                       |       |                |   |  |
| LED SPECIFICATIONS  |             | TOTAL LU     | TOTAL LUMENS @ SOURCE: 4800                                                                                                       |       | LUMENS: 600/FT |   |  |
|                     |             |              | CRI: 89-91                                                                                                                        |       |                |   |  |
|                     |             |              | LED CHIPSET: EPISTAR                                                                                                              |       |                |   |  |
| POWER SPECIFICATION |             |              | 24V DC                                                                                                                            |       |                |   |  |
|                     |             |              | NOMINAL LENGTH (FT): 8'                                                                                                           |       |                |   |  |
|                     |             |              | NOMINAL WATTAGE: 5 WATTS/FT                                                                                                       |       |                |   |  |
|                     |             | -13          |                                                                                                                                   |       | DIMS IN INCHE  | S |  |
|                     |             |              | IG IS THE SOLE PROPERTY OF LUMI DESIGN INC. ANY REPRODUCTION IN PART OR AS A<br>UMI DESIGN INC. IS PROHIBITED. © 2020 LUMI DESIGN |       |                |   |  |