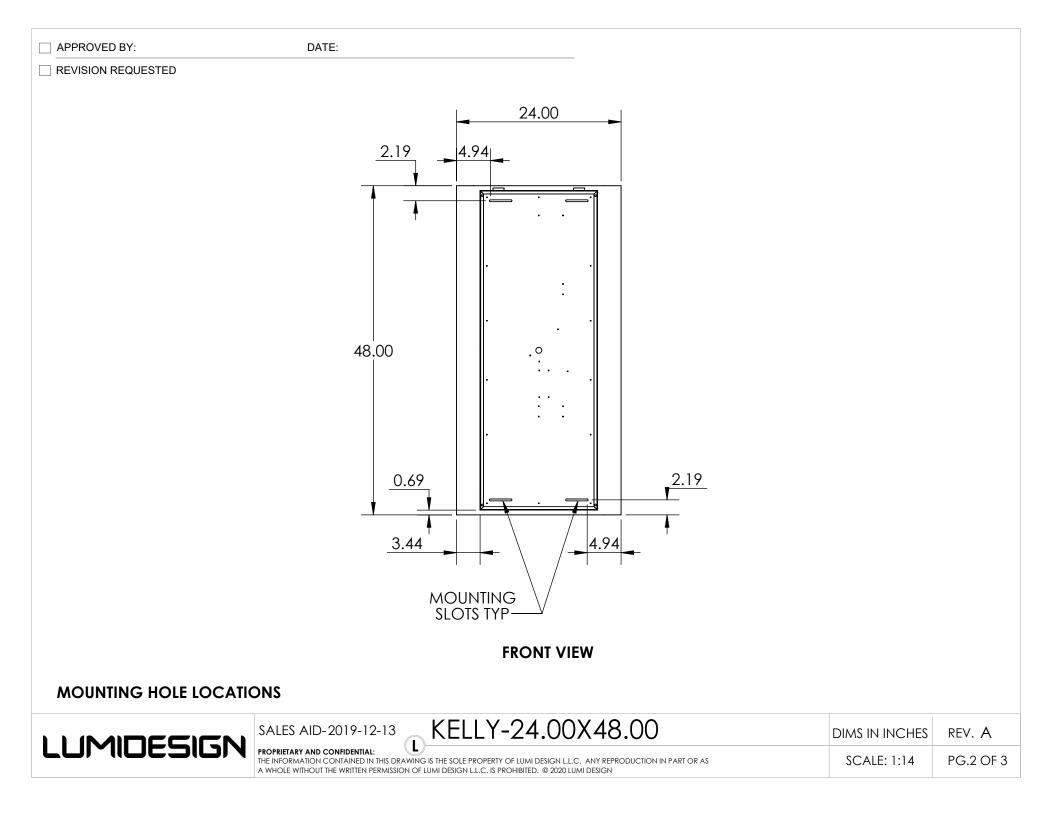

APPROVED BY:

| n/      | ١т       | Ē   |
|---------|----------|-----|
| $\nu r$ | <b>٦</b> | L., |

REVISION REQUESTED

|                     |             | LED SPECIFIC | ATION CHECKLIST                                                                                                                   |       |                |   |  |
|---------------------|-------------|--------------|-----------------------------------------------------------------------------------------------------------------------------------|-------|----------------|---|--|
| LED TEMPERATU       | RE (KELVIN) | 2700K        | 3000К                                                                                                                             | 4100K | CUSTOM         |   |  |
| LINE VOLTAGE        | DIMMING     | REQUIRED     |                                                                                                                                   |       |                |   |  |
| 0-10 V DIN          | IMING       | REQUIRED     | REQUIRED                                                                                                                          |       |                |   |  |
|                     |             | STANDARD SP  | ECIFICATIONS                                                                                                                      |       |                |   |  |
|                     |             |              | AVG RATED LIFE (hrs): 80000                                                                                                       |       |                |   |  |
| LED SPECIFICATIONS  |             | TOTAL LU     | TOTAL LUMENS @ SOURCE: 4800                                                                                                       |       | LUMENS: 600/FT |   |  |
|                     |             |              | CRI: 89-91                                                                                                                        |       |                |   |  |
|                     |             |              | LED CHIPSET: EPISTAR                                                                                                              |       |                |   |  |
| POWER SPECIFICATION |             |              | 24V DC                                                                                                                            |       |                |   |  |
|                     |             |              | NOMINAL LENGTH (FT): 8'                                                                                                           |       |                |   |  |
|                     |             |              | NOMINAL WATTAGE: 5 WATTS/FT                                                                                                       |       |                |   |  |
|                     |             | -13          |                                                                                                                                   |       | DIMS IN INCHE  | S |  |
|                     |             |              | IG IS THE SOLE PROPERTY OF LUMI DESIGN INC. ANY REPRODUCTION IN PART OR AS A<br>UMI DESIGN INC. IS PROHIBITED. © 2020 LUMI DESIGN |       |                |   |  |