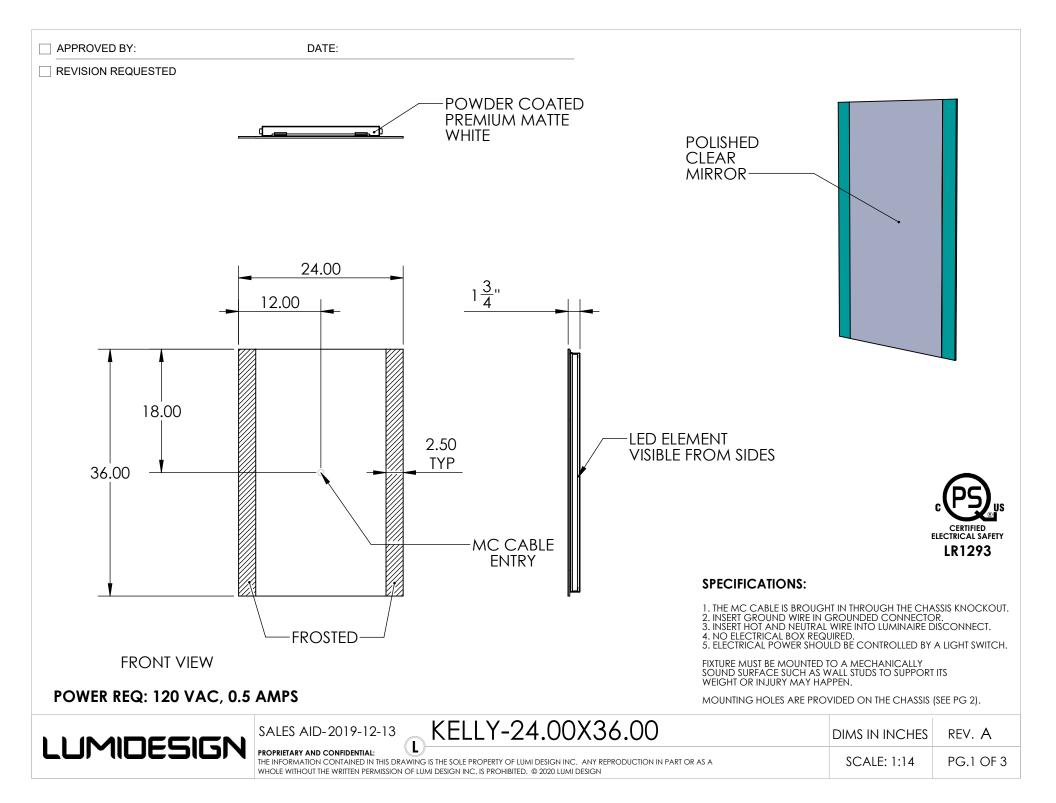

APPROVED BY:

REVISION REQUESTED

|                          | LED SPECIFIC                                                                                | ATION CHECKLIST             |               |                |                |  |
|--------------------------|---------------------------------------------------------------------------------------------|-----------------------------|---------------|----------------|----------------|--|
| LED TEMPERATURE (KELVIN) | 2700K                                                                                       | 3000К                       | 4100K [       |                | CUSTOM         |  |
| LINE VOLTAGE DIMMING     | REQUIRED                                                                                    |                             |               |                |                |  |
| 0-10 V DIMMING           | REQUIRED                                                                                    | REQUIRED                    |               | NOT REQUIRED   |                |  |
|                          | STANDARD SP                                                                                 | ECIFICATIONS                |               |                |                |  |
|                          |                                                                                             | AVG RATED LIFE (hrs): 80000 |               |                |                |  |
|                          | TOTAL LU                                                                                    | TOTAL LUMENS @ SOURCE: 3600 |               | LUMENS: 600/FT |                |  |
| LED SPECIFICATIONS       |                                                                                             | CRI: 89-91                  |               |                |                |  |
|                          |                                                                                             | LED CHIPSET: EPISTAR        |               |                |                |  |
|                          |                                                                                             | 24V DC                      |               |                |                |  |
| POWER SPECIFICATION      |                                                                                             | NOMINAL LENGTH (FT): 6'     |               |                |                |  |
|                          |                                                                                             |                             | 'ATTAGE: 5 WA | ATTS/F         | Т              |  |
| SALES AID-2019-1         | 2-13 KELLY-2                                                                                | 4.00X36.00                  |               |                | DIMS IN INCHES |  |
|                          | L:<br>N THIS DRAWING IS THE SOLE PROPERTY OF L<br>RMISSION OF LUMI DESIGN INC. IS PROHIBITE |                             | PART OR AS A  |                | SCALE: 1:14    |  |