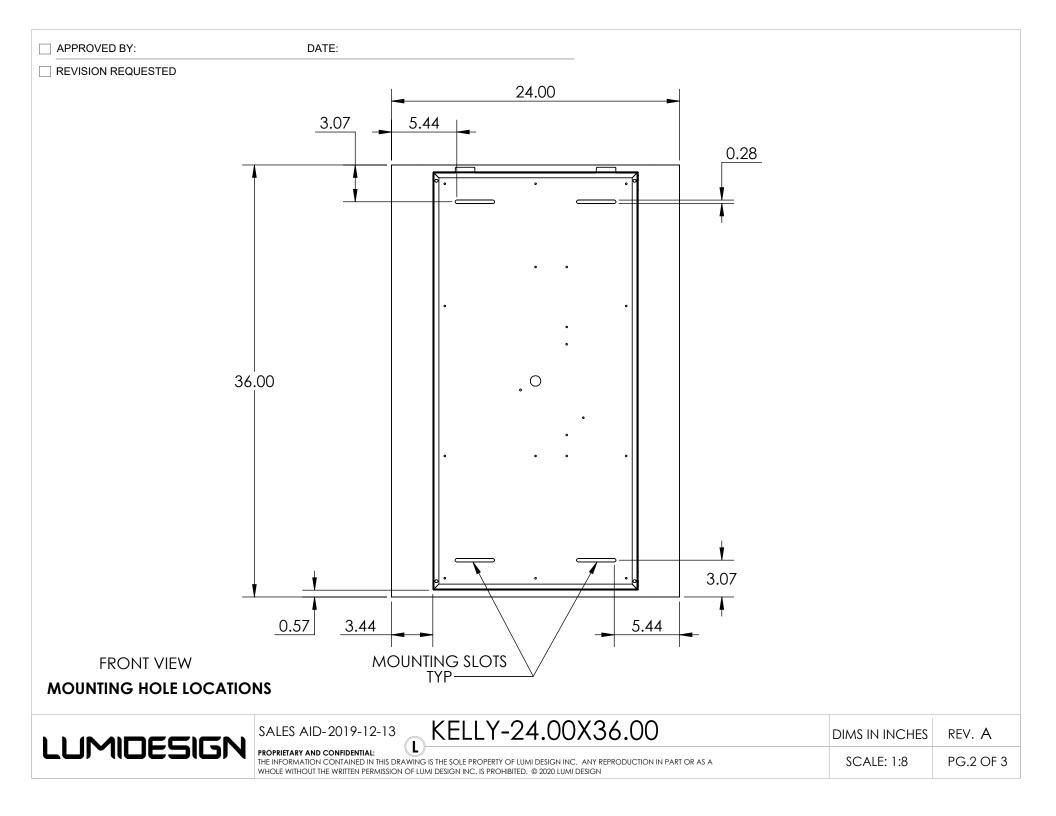

APPROVED BY:

REVISION REQUESTED

|                          | LED SPECIFIC                                                                                | ATION CHECKLIST             |               |                |                |  |
|--------------------------|---------------------------------------------------------------------------------------------|-----------------------------|---------------|----------------|----------------|--|
| LED TEMPERATURE (KELVIN) | 2700K                                                                                       | 3000К                       | 4100K [       |                | CUSTOM         |  |
| LINE VOLTAGE DIMMING     | REQUIRED                                                                                    |                             |               |                |                |  |
| 0-10 V DIMMING           | REQUIRED                                                                                    | REQUIRED                    |               | NOT REQUIRED   |                |  |
|                          | STANDARD SP                                                                                 | ECIFICATIONS                |               |                |                |  |
|                          |                                                                                             | AVG RATED LIFE (hrs): 80000 |               |                |                |  |
|                          | TOTAL LU                                                                                    | TOTAL LUMENS @ SOURCE: 3600 |               | LUMENS: 600/FT |                |  |
| LED SPECIFICATIONS       |                                                                                             | CRI: 89-91                  |               |                |                |  |
|                          |                                                                                             | LED CHIPSET: EPISTAR        |               |                |                |  |
|                          |                                                                                             | 24V DC                      |               |                |                |  |
| POWER SPECIFICATION      |                                                                                             | NOMINAL LENGTH (FT): 6'     |               |                |                |  |
|                          |                                                                                             |                             | 'ATTAGE: 5 WA | ATTS/F         | Т              |  |
| SALES AID-2019-1         | 2-13 KELLY-2                                                                                | 4.00X36.00                  |               |                | DIMS IN INCHES |  |
|                          | L:<br>N THIS DRAWING IS THE SOLE PROPERTY OF L<br>RMISSION OF LUMI DESIGN INC. IS PROHIBITE |                             | PART OR AS A  |                | SCALE: 1:14    |  |