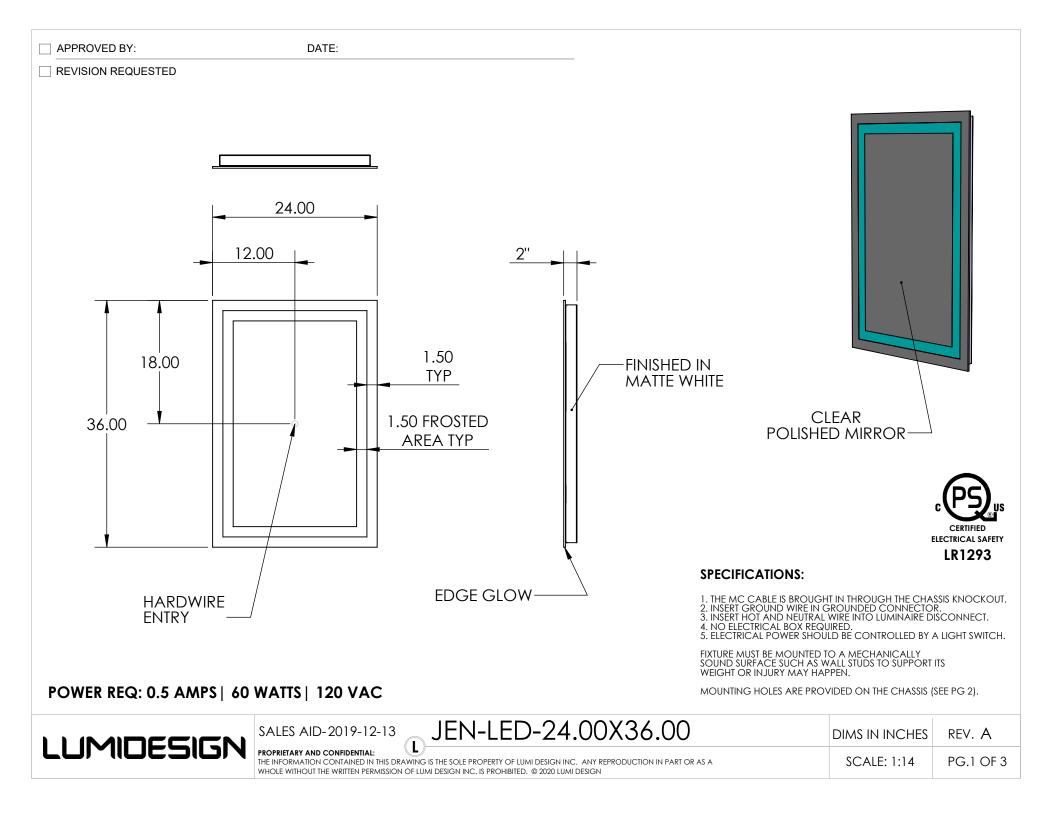

| APPROVED BY:                    | DATE:                         | *BY APPROVING THIS DRAWING Y                                                                                                                  | OU ARE ENSURING    | THAT      |
|---------------------------------|-------------------------------|-----------------------------------------------------------------------------------------------------------------------------------------------|--------------------|-----------|
| APPROVED BY: REVISION REQUESTED | DATE:                         | *BY APPROVING THIS DRAWING YO<br>THESE DIMENSIONS HAVE BE                                                                                     | EN FIELD VERIFIED. | THAT      |
| MOUNTING HOLE LOCATI            |