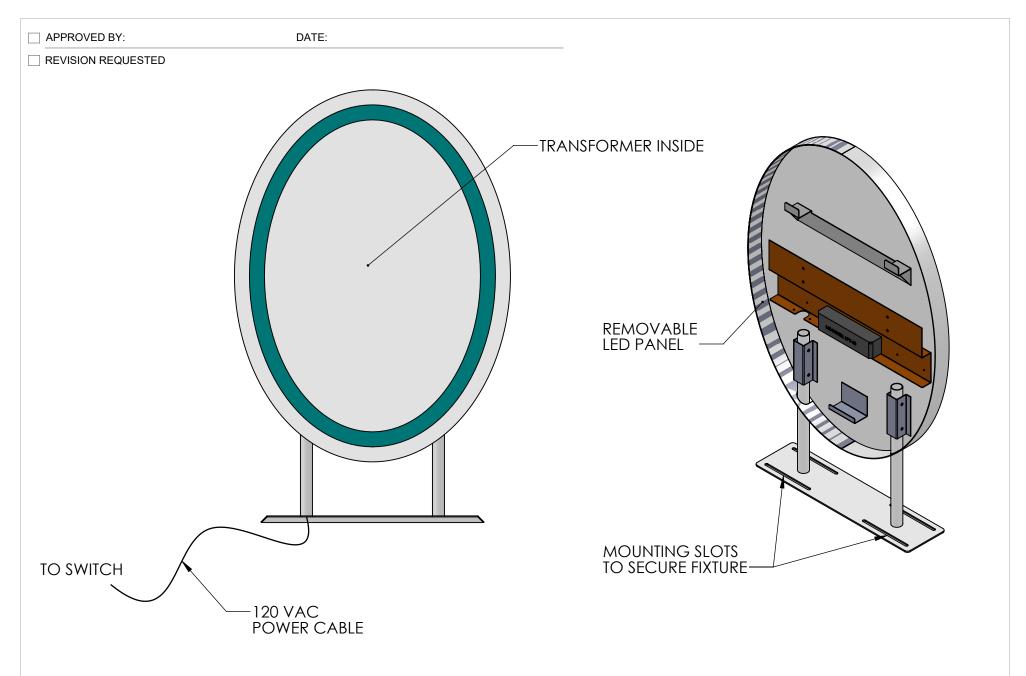

PG.2 OF 4

| APPROVED BY:       | DATE:                                                                                                     |                           |                                                                             |                                                                   |                                                                    |                                             |  |
|--------------------|-----------------------------------------------------------------------------------------------------------|---------------------------|-----------------------------------------------------------------------------|-------------------------------------------------------------------|--------------------------------------------------------------------|---------------------------------------------|--|
| REVISION REQUESTED |                                                                                                           |                           |                                                                             |                                                                   |                                                                    |                                             |  |
|                    |                                                                                                           | -                         | <b>⋖</b>                                                                    | 18 <u>5</u> "                                                     |                                                                    | _                                           |  |
|                    |                                                                                                           |                           | REMOVABLE COVER<br>SILICONE IN PLACE                                        |                                                                   |                                                                    |                                             |  |
|                    |                                                                                                           | 4 <del>7</del> "          |                                                                             |                                                                   |                                                                    |                                             |  |
|                    |                                                                                                           |                           |                                                                             | SECTION B-B<br>SCALE 1:4                                          |                                                                    |                                             |  |
|                    |                                                                                                           | 3000K/4100                | K LED TEMPERATURE                                                           |                                                                   |                                                                    |                                             |  |
| B                  |                                                                                                           | 3                         |                                                                             |                                                                   | OVIDE PROPER BLOC<br>ON COUNTER<br>VEIGHT OF ~ 100 LBS             |                                             |  |
| MOUNTING L         | OCATIONS                                                                                                  |                           |                                                                             | LED SPECIFICATION NOMINAL WATTAG LED CHIPSET: CREE NOMINAL LENGTH | \$ AVG RATE<br>E: 5 WATTS / FT CCT (K): 30<br>LUMENS: 4<br>CRI: 89 | D LIFE (hrs): 80000<br>000/ 4100<br>75 / FT |  |
| LUMIDESIGN         | SALES AID-2019-12-13                                                                                      | BETA 23                   | 3.00X31.00                                                                  |                                                                   | DIMS IN INCHES                                                     | REV. B                                      |  |
|                    | PROPRIETARY AND CONFIDENTIAL: THE INFORMATION CONTAINED IN THIS DRA A WHOLE WITHOUT THE WRITTEN PERMISSIC | AWING IS THE SOLE PROPERT | TY OF LUMI DESIGN L.L.C. ANY REPRODUCTION<br>PROHIBITED. © 2020 LUMI DESIGN | I IN PART OR AS                                                   | SCALE: 1:8                                                         | PG.3 OF 4                                   |  |