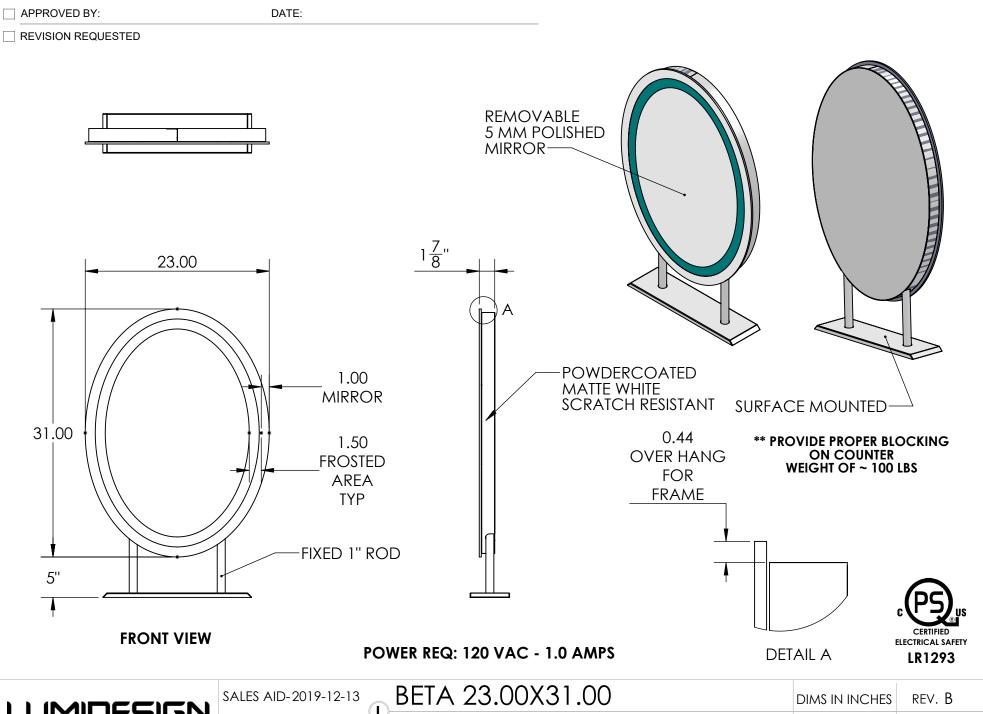

POWER REQ: 120 VAC 1.0 AMPS

LUMIDESIGN

SALES AID-2019-12-13

PROPRIETARY AND CONFIDENTIAL:
THE INFORMATION CONTAINED IN THIS DRAWING IS THE SOLE PROPERTY OF LUMI DESIGN L.L.C. ANY REPRODUCTION IN PART OR AS A WHOLE WITHOUT THE WRITTEN PERMISSION OF LUMI DESIGN L.L.C. IS PROHIBITED. © 2020 LUMI DESIGN