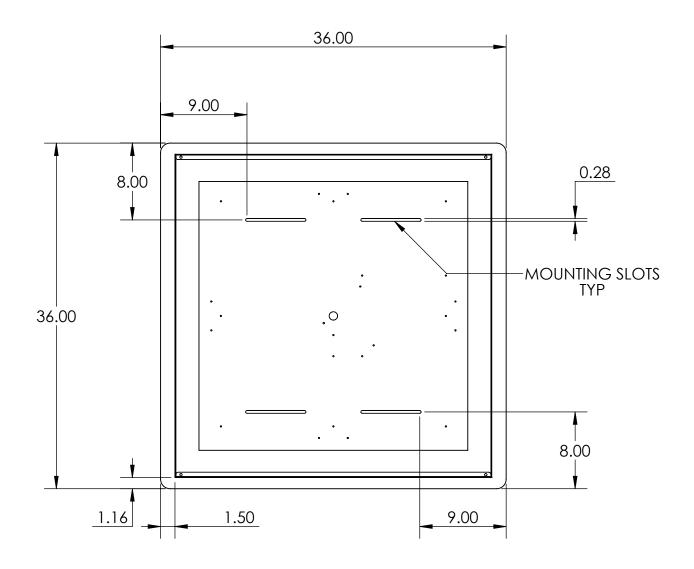

FIXTURE MUST BE MOUNTED TO A MECHANICALLY SOUND SURFACE SUCH AS WALL STUDS TO SUPPORT ITS WEIGHT OR INJURY MAY HAPPEN.

MOUNTING HOLES ARE PROVIDED ON THE CHASSIS (SEE PG 2).

**POWER REQ: 120 VAC, 0.5 AMPS** 

## MOUNTING HOLE LOCATIONS

| APPRO                   | VED BY: DATE:               |                |                             |              |                |              |        |  |  |  |
|-------------------------|-----------------------------|----------------|-----------------------------|--------------|----------------|--------------|--------|--|--|--|
| REVISIO                 | ON REQUESTED                |                |                             |              |                |              |        |  |  |  |
|                         | LED SPECIFICATION CHECKLIST |                |                             |              |                |              |        |  |  |  |
|                         | LED TEMPERATURE (KELVIN)    | 2              | 700K                        | 3000К        | 4100k          |              | CUSTOM |  |  |  |
|                         | LINE VOLTAGE DIMMING        |                | REQUIRED                    | NOT REQUIRED |                |              |        |  |  |  |
|                         | 0-10 V DIMMING              |                | REQUIRED                    |              |                | NOT REQUIRED |        |  |  |  |
| STANDARD SPECIFICATIONS |                             |                |                             |              |                |              |        |  |  |  |
|                         |                             |                | AVG RATED LIFE (hrs): 80000 |              |                |              |        |  |  |  |
|                         |                             |                | TOTAL LU                    | 5400         | LUMENS: 600/FT |              |        |  |  |  |
|                         | LED 3FECIFICATIONS          | SPECIFICATIONS | CRI: 89-91                  |              |                |              |        |  |  |  |
|                         |                             |                | LED CHIPSET: EPISTAR        |              |                |              |        |  |  |  |
|                         |                             |                | 24V DC                      |              |                |              |        |  |  |  |
|                         | POWER SPECIFICATION         |                | NOMINAL LENGTH (FT): 9'     |              |                |              |        |  |  |  |
|                         |                             |                | NOMINAL WATTAGE: 5 WATTS/FT |              |                |              |        |  |  |  |