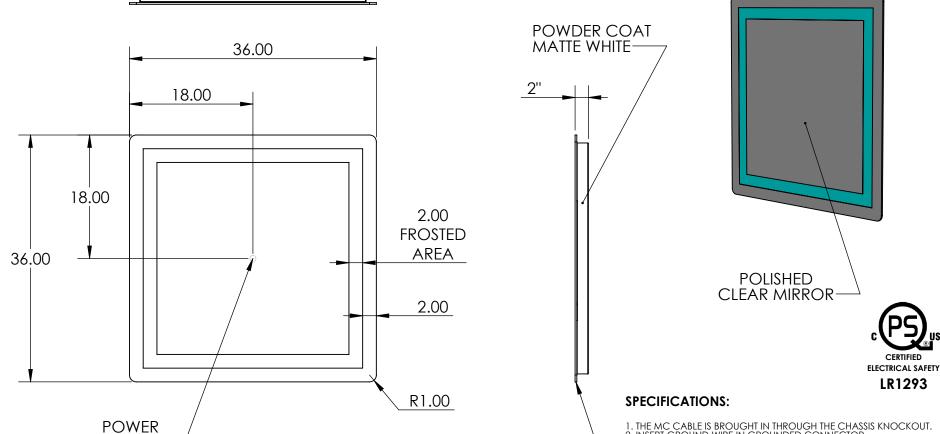

| APPROVED BY:       | DATE: |                            |  |
|--------------------|-------|----------------------------|--|
| REVISION REQUESTED |       |                            |  |
|                    |       |                            |  |
|                    |       |                            |  |
|                    | 36.00 | POWDER COAT<br>MATTE WHITE |  |

- 1. THE MC CABLE IS BROUGHT IN THROUGH THE CHASSIS KNOCKOUT. 2. INSERT GROUND WIRE IN GROUNDED CONNECTOR.
- 3. INSERT HOT AND NEUTRAL WIRE INTO LUMINAIRE DISCONNECT. 4. NO ELECTRICAL BOX REQUIRED.
- 5. ELECTRICAL POWER SHOULD BE CONTROLLED BY A LIGHT SWITCH.

FIXTURE MUST BE MOUNTED TO A MECHANICALLY SOUND SURFACE SUCH AS WALL STUDS TO SUPPORT ITS WEIGHT OR INJURY MAY HAPPEN.

MOUNTING HOLES ARE PROVIDED ON THE CHASSIS (SEE PG 2).

**POWER REQ: 120 VAC, 0.5 AMPS** 