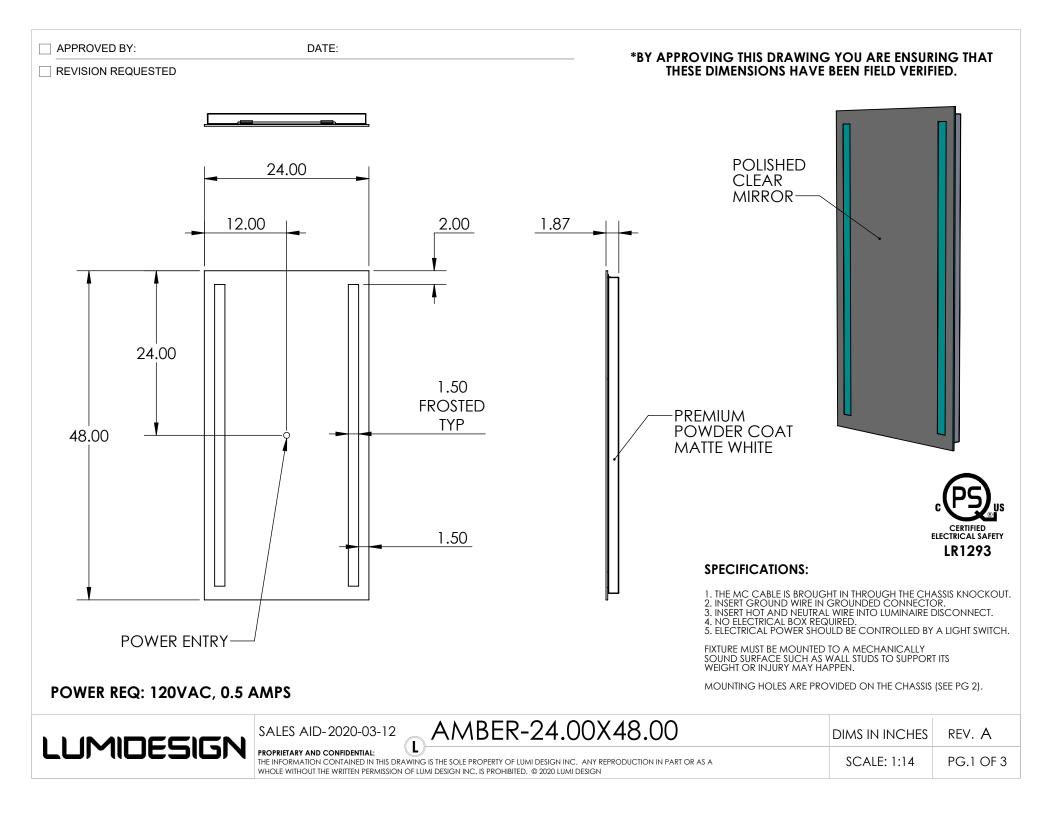

APPROVED BY:

\*BY APPROVING THIS DRAWING YOU ARE ENSURING THAT THESE DIMENSIONS HAVE BEEN FIELD VERIFIED.

REVISION REQUESTED

|                                                                                                                                                             | LED SPECIFICA            | TION CHECKLIST              |                    |                |  |
|-------------------------------------------------------------------------------------------------------------------------------------------------------------|--------------------------|-----------------------------|--------------------|----------------|--|
| LED TEMPERATURE (KELVIN)                                                                                                                                    | 2700К                    | 3000К                       | 4100K              | CUSTOM         |  |
| LINE VOLTAGE DIMMING                                                                                                                                        | REQUIRED                 |                             |                    |                |  |
| 0-10 V DIMMING                                                                                                                                              | REQUIRED                 |                             | NOT REQUIRED       |                |  |
|                                                                                                                                                             | STANDARD SPE             | CIFICATIONS                 |                    |                |  |
| LED SPECIFICATIONS                                                                                                                                          |                          | AVG RATED LIFE (hrs): 80000 |                    |                |  |
|                                                                                                                                                             | TOTAL LUMENS @ SOURCE: 4 |                             | 500 LUMENS: 600/FT |                |  |
|                                                                                                                                                             |                          | CRI: 89-91                  |                    |                |  |
|                                                                                                                                                             |                          | LED CHIPSET: EPISTAR        |                    |                |  |
|                                                                                                                                                             |                          | 24V DC                      |                    |                |  |
| POWER SPECIFICATION                                                                                                                                         |                          | NOMINAL LENGTH (FT): 7.5'   |                    |                |  |
|                                                                                                                                                             |                          | NOMINAL WATTAGE: 5 WATTS/FT |                    |                |  |
|                                                                                                                                                             | AMBER-                   | 24.00X48.0                  | 0                  | DIMS IN INCHES |  |
| DESIGN PROPRIETARY AND CONFIDENTIAL:<br>THE INFORMATION CONTAINED IN THIS DRAWING IS THE SOLE PROPERTY OF LUMI DESIGN INC. ANY REPRODUCTION IN PART OR AS A |                          |                             | SCALE: 1:12        |                |  |