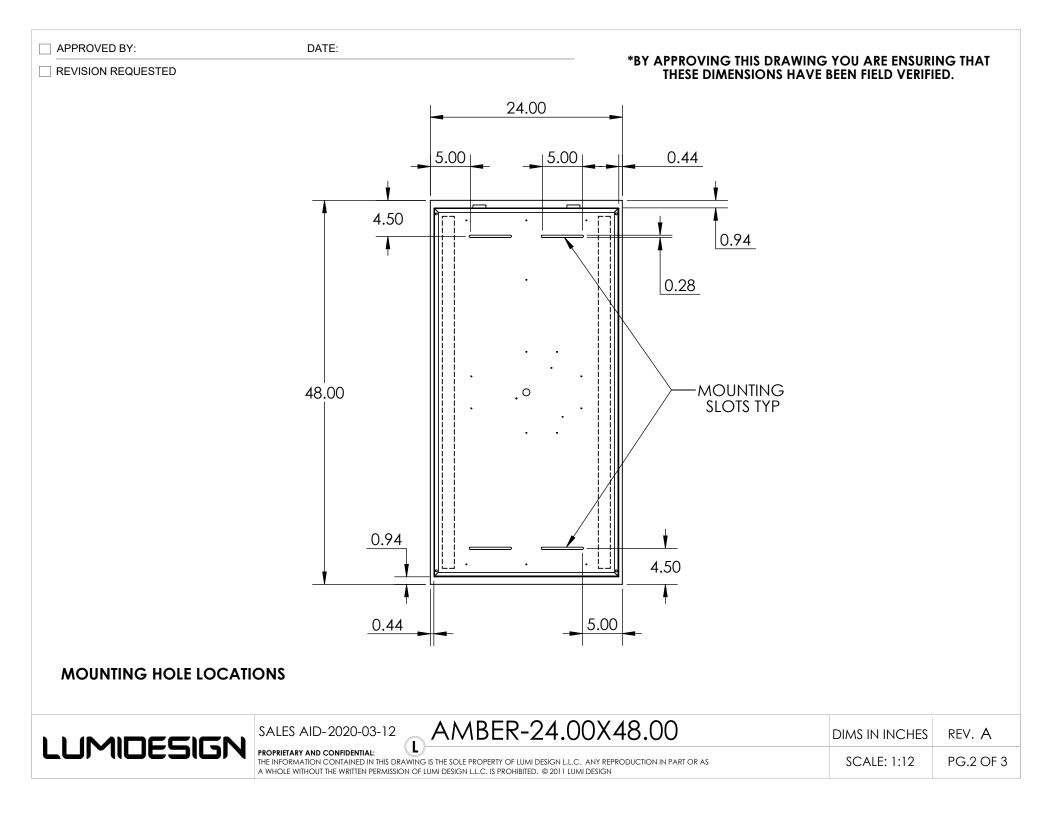

APPROVED BY:

\*BY APPROVING THIS DRAWING YOU ARE ENSURING THAT THESE DIMENSIONS HAVE BEEN FIELD VERIFIED.

REVISION REQUESTED

|                                                                                                                                                             | LED SPECIFICA            | TION CHECKLIST              |                    |                |  |
|-------------------------------------------------------------------------------------------------------------------------------------------------------------|--------------------------|-----------------------------|--------------------|----------------|--|
| LED TEMPERATURE (KELVIN)                                                                                                                                    | 2700К                    | 3000К                       | 4100K              | CUSTOM         |  |
| LINE VOLTAGE DIMMING                                                                                                                                        | REQUIRED                 |                             |                    |                |  |
| 0-10 V DIMMING                                                                                                                                              | REQUIRED                 |                             | NOT REQUIRED       |                |  |
|                                                                                                                                                             | STANDARD SPE             | CIFICATIONS                 |                    |                |  |
| LED SPECIFICATIONS                                                                                                                                          |                          | AVG RATED LIFE (hrs): 80000 |                    |                |  |
|                                                                                                                                                             | TOTAL LUMENS @ SOURCE: 4 |                             | 500 LUMENS: 600/FT |                |  |
|                                                                                                                                                             |                          | CRI: 89-91                  |                    |                |  |
|                                                                                                                                                             |                          | LED CHIPSET: EPISTAR        |                    |                |  |
|                                                                                                                                                             |                          | 24V DC                      |                    |                |  |
| POWER SPECIFICATION                                                                                                                                         |                          | NOMINAL LENGTH (FT): 7.5'   |                    |                |  |
|                                                                                                                                                             |                          | NOMINAL WATTAGE: 5 WATTS/FT |                    |                |  |
|                                                                                                                                                             | AMBER-                   | 24.00X48.0                  | 0                  | DIMS IN INCHES |  |
| DESIGN PROPRIETARY AND CONFIDENTIAL:<br>THE INFORMATION CONTAINED IN THIS DRAWING IS THE SOLE PROPERTY OF LUMI DESIGN INC. ANY REPRODUCTION IN PART OR AS A |                          |                             | SCALE: 1:12        |                |  |